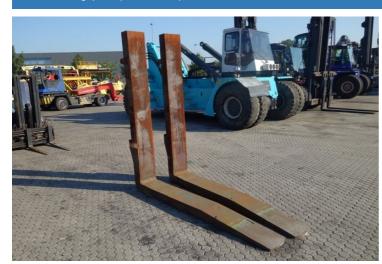

## **Inverted Forks INVERTED-FORKS-INVERTED-FORKS**

Hornweg, Netherlands

onQ-61226

ATTACHMENTS - FORKS OR EXTENSIONS

USED - SALE

**Date Listed** 27 Feb 2025 Reference 880003409

50,000 kg(110,230 lb) **Load Capacity** 

ADDITIONAL INFORMATION

Cabin: no Center of gravity: 1200 Fork length: 2400 Accessories: LIN