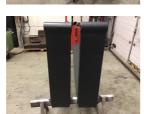

Pin-Type 2400X200X90 Hornweg, Netherlands

nonweg, Nethenand

## onQ-61228

ATTACHMENTS - FORKS OR EXTENSIONS USED - SALE

| Date Listed   |
|---------------|
| Reference     |
| Load Capacity |

27 Feb 2025 880008186 16,000 kg(35,274 lb)

ADDITIONAL INFORMATION Cabin: no Center of gravity: 1200 Fork length: 2400