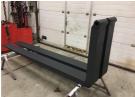

Pin-Type 2400X200X90 Hornweg, Netherlands

nonweg, Nethenand

## onQ-61228

ATTACHMENTS - FORKS OR EXTENSIONS USED - SALE

| Date Listed   |
|---------------|
| Reference     |
| Load Capacity |

27 Feb 2025 880008186 16,000 kg(35,274 lb)

ADDITIONAL INFORMATION Cabin: no Center of gravity: 1200 Fork length: 2400