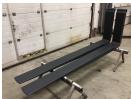

Pin-Type 2400X200X90 Hornweg, Netherlands

nonweg, Nethenand

## onQ-61228

ATTACHMENTS - FORKS OR EXTENSIONS USED - SALE

| Date Listed   |
|---------------|
| Reference     |
| Load Capacity |

27 Feb 2025 880008186 16,000 kg(35,274 lb)

ADDITIONAL INFORMATION Cabin: no Center of gravity: 1200 Fork length: 2400