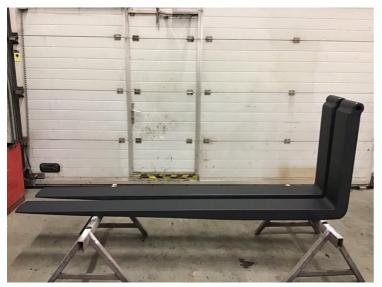

Pin-Type 2400X200X90 Hornweg, Netherlands

nonweg, Nethenand

## onQ-61228

ATTACHMENTS - FORKS OR EXTENSIONS USED - SALE

| Date Listed   |
|---------------|
| Reference     |
| Load Capacity |

27 Feb 2025 880008186 16,000 kg(35,274 lb)

ADDITIONAL INFORMATION Cabin: no Center of gravity: 1200 Fork length: 2400