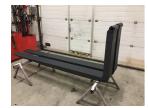

Pin-Type 2400X200X90 Hornweg, Netherlands

nonweg, Nethenand

## onQ-61228

ATTACHMENTS - FORKS OR EXTENSIONS USED - SALE

| Date Listed   |
|---------------|
| Reference     |
| Load Capacity |

27 Feb 2025 880008186 16,000 kg(35,274 lb)

ADDITIONAL INFORMATION Cabin: no Center of gravity: 1200 Fork length: 2400