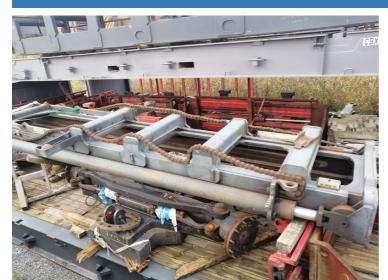

## Kalmar **EMTY-MAST**

Hornweg, Netherlands

onQ-61239

OTHER

USED - SALE

27 Feb 2025 **Date Listed** Reference 880006989

ADDITIONAL INFORMATION

Overall height: 650 Cabin: no Center of gravity: 0