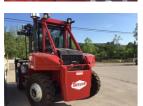

## Taylor TX330S

Coraopolis, Pennsylvania, United States

## onQ-61728

HEAVY LIFTERS & HANDLERS - HIGH CAPACITY FORKLIFTS NEW - SALE & HIRE

Date Listed1 Jun 2025Reference1EQ11552Power TypeDiesel

ADDITIONAL INFORMATION

New machine. Taylormax precleaner, steer wheel stud protector, steering wheel spinner know, 4 additional front lights plus standard light package, ACC package, backup alarm.