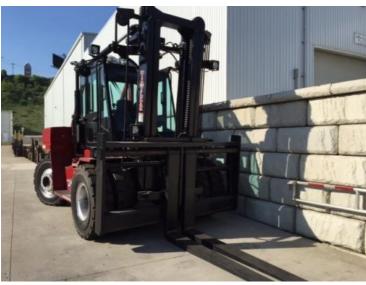

## Taylor TX330S

Coraopolis, Pennsylvania, United States

## onQ-61728

HEAVY LIFTERS & HANDLERS - HIGH CAPACITY FORKLIFTS NEW - SALE & HIRE

Date Listed1 Jun 2025Reference1EQ11552Power TypeDiesel

ADDITIONAL INFORMATION

New machine. Taylormax precleaner, steer wheel stud protector, steering wheel spinner know, 4 additional front lights plus standard light package, ACC package, backup alarm.