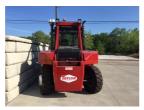

## Taylor TX330S

Coraopolis, Pennsylvania, United States

## onQ-61728

HEAVY LIFTERS & HANDLERS - HIGH CAPACITY FORKLIFTS NEW - SALE & HIRE

Date Listed1 Jun 2025Reference1EQ11552Power TypeDiesel

ADDITIONAL INFORMATION

New machine. Taylormax precleaner, steer wheel stud protector, steering wheel spinner know, 4 additional front lights plus standard light package, ACC package, backup alarm.