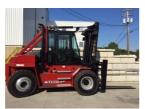

## Taylor TX330S

Coraopolis, Pennsylvania, United States

## onQ-61728

HEAVY LIFTERS & HANDLERS - HIGH CAPACITY FORKLIFTS NEW - SALE & HIRE

Date Listed1 Jun 2025Reference1EQ11552Power TypeDiesel

ADDITIONAL INFORMATION

New machine. Taylormax precleaner, steer wheel stud protector, steering wheel spinner know, 4 additional front lights plus standard light package, ACC package, backup alarm.