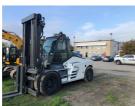

## Toplift Ferrari TFC36-48 2021

Stoney Creek, Ontario, Canada

## onQ-62194

FORKLIFTS - COUNTER BALANCE ICE USED - SALE

Date Listed 15 Oct 2021

Reference 202

Serial Number C11411X50034

Power Type Diesel

Lift Capacity16,000 kg(35,274 lb)Mast TypeDuplex (2 Stage)Maximum Lift Height4,100 mm(161 in)

Tyre Type Pneumatic

Machine Height (Mast Lowered) 3,910 mm(153 in)

Machine Condition Condition EXCELLENT \*\*\*\*

Machine Features Cabin

Airconditioned cabin Attachment included Fork positioner Side shift

## ADDITIONAL INFORMATION

Cummins QSB 6.7 liter, Tinted glass w/ rear defrost & FOPS Certified cab / top window bulletproof glass, High ceiling 250mm, Panoramic internal mirror, Absent driver isolator, Enhanced Touchscreen LCD 7", Reverse Camera, Chassis mounted hour meter, 5 x single axis Mini Levers, 5th Hydraulic – Truck Side, 5th Hydraulic – Standard Mast, Full Road Working Lights, Flashing amber beacon, Step light, White noise alarm