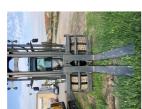

## Toplift Ferrari TFC36-48 2021

Stoney Creek, Ontario, Canada

## onQ-62194

FORKLIFTS - COUNTER BALANCE ICE USED - SALE

Date Listed 15 Oct 2021

Reference 202

Serial Number C11411X50034

Power Type Diesel

Lift Capacity16,000 kg(35,274 lb)Mast TypeDuplex (2 Stage)Maximum Lift Height4,100 mm(161 in)

Tyre Type Pneumatic

Machine Height (Mast Lowered) 3,910 mm(153 in)

Machine Condition Condition EXCELLENT \*\*\*\*

Machine Features Cabin

Airconditioned cabin Attachment included Fork positioner Side shift

## ADDITIONAL INFORMATION

Cummins QSB 6.7 liter, Tinted glass w/ rear defrost & FOPS Certified cab / top window bulletproof glass, High ceiling 250mm, Panoramic internal mirror, Absent driver isolator, Enhanced Touchscreen LCD 7", Reverse Camera, Chassis mounted hour meter, 5 x single axis Mini Levers, 5th Hydraulic – Truck Side, 5th Hydraulic – Standard Mast, Full Road Working Lights, Flashing amber beacon, Step light, White noise alarm