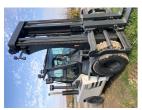

## Toplift Ferrari TFC36-48 2021

Stoney Creek, Ontario, Canada

Tyre Type Pneumatic

Machine Height (Mast Lowered) 3,910 mm(153 in)

Machine Condition Condition EXCELLENT \*\*\*\*

Machine Features Cabin

Airconditioned cabin Attachment included Fork positioner Side shift

## ADDITIONAL INFORMATION

Cummins QSB 6.7 liter, Tinted glass w/ rear defrost & FOPS Certified cab / top window bulletproof glass, High ceiling 250mm, Panoramic internal mirror, Absent driver isolator, Enhanced Touchscreen LCD 7", Reverse Camera, Chassis mounted hour meter, 5 x single axis Mini Levers, 5th Hydraulic – Truck Side, 5th Hydraulic – Standard Mast, Full Road Working Lights, Flashing amber beacon, Step light, White noise alarm