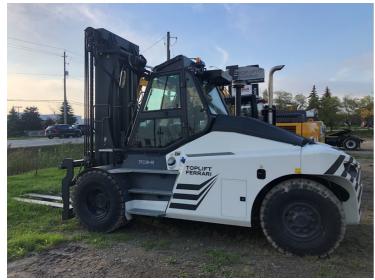

## Toplift Ferrari TFC36-48 2021

Stoney Creek, Ontario, Canada

## onQ-62194

FORKLIFTS - COUNTER BALANCE ICE USED - SALE

Date Listed 15 Oct 2021

Reference 202

Serial Number C11411X50034

Power Type Diesel

Lift Capacity16,000 kg(35,274 lb)Mast TypeDuplex (2 Stage)Maximum Lift Height4,100 mm(161 in)

Tyre Type Pneumatic

Machine Height (Mast Lowered) 3,910 mm(153 in)

Machine Condition Condition EXCELLENT \*\*\*\*

Machine Features Cabin

Airconditioned cabin Attachment included Fork positioner Side shift

## ADDITIONAL INFORMATION

Cummins QSB 6.7 liter, Tinted glass w/ rear defrost & FOPS Certified cab / top window bulletproof glass, High ceiling 250mm, Panoramic internal mirror, Absent driver isolator, Enhanced Touchscreen LCD 7", Reverse Camera, Chassis mounted hour meter, 5 x single axis Mini Levers, 5th Hydraulic – Truck Side, 5th Hydraulic – Standard Mast, Full Road Working Lights, Flashing amber beacon, Step light, White noise alarm