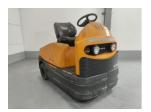

282 981

E. sales@forkliftcenter.com, Ph. +31 (0)20 497 4101

Still R06 2004

Hornweg, Netherlands

onQ-62497

TOWING TRACTORS - TOW TRACTORS

USED - SALE

 Date Listed
 27 Feb 2025

 Reference
 880008997

 Machine Hours
 3855

Machine Hours 3855
Power Type Battery

Power Type Battery Electric Towing Capacity 150 kg(331 lb)

Tyre Type Solid / Puncture Proof

ADDITIONAL INFORMATION

Overall height: 1300 Cabin: no Center of gravity: 0 Accessories:

Beacon, streetlights