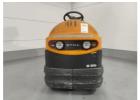

282 981

E. sales@forkliftcenter.com, Ph. +31 (0)20 497 4101

Still R06 2004

Hornweg, Netherlands

onQ-62497

TOWING TRACTORS - TOW TRACTORS

USED - SALE

 Date Listed
 27 Feb 2025

 Reference
 880008997

 Machine Hours
 3855

Machine Hours 3855
Power Type Battery

Power Type Battery Electric Towing Capacity 150 kg(331 lb)

Tyre Type Solid / Puncture Proof

ADDITIONAL INFORMATION

Overall height: 1300 Cabin: no Center of gravity: 0 Accessories:

Beacon, streetlights