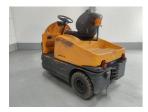

282 981

E. sales@forkliftcenter.com, Ph. +31 (0)20 497 4101

Still R06 2004

Hornweg, Netherlands

onQ-62497

TOWING TRACTORS - TOW TRACTORS

USED - SALE

 Date Listed
 27 Feb 2025

 Reference
 880008997

 Machine Hours
 3855

Machine Hours 3855
Power Type Battery

Power Type Battery Electric Towing Capacity 150 kg(331 lb)

Tyre Type Solid / Puncture Proof

ADDITIONAL INFORMATION

Overall height: 1300 Cabin: no Center of gravity: 0 Accessories:

Beacon, streetlights