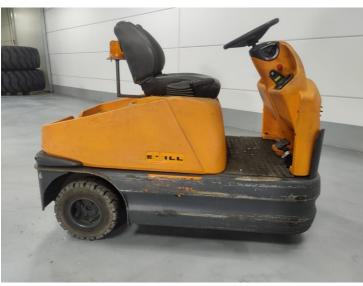

282 981

E. sales@forkliftcenter.com, Ph. +31 (0)20 497 4101

Still R06 2004

Hornweg, Netherlands

onQ-62497

TOWING TRACTORS - TOW TRACTORS

USED - SALE

 Date Listed
 27 Feb 2025

 Reference
 880008997

 Machine Hours
 3855

Machine Hours 3855
Power Type Battery

Power Type Battery Electric Towing Capacity 150 kg(331 lb)

Tyre Type Solid / Puncture Proof

ADDITIONAL INFORMATION

Overall height: 1300 Cabin: no Center of gravity: 0 Accessories:

Beacon, streetlights