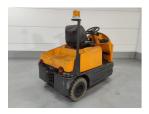

Still **R06** 2002

Hornweg, Netherlands

onQ-62498

TOWING TRACTORS - TOW TRACTORS

USED - SALE

**Date Listed** 27 Feb 2025 880008998 Reference

Machine Hours 7384

**Power Type Battery Electric Towing Capacity** 150 kg(331 lb)

Tyre Type Solid / Puncture Proof

ADDITIONAL INFORMATION

Overall height: 1300 Cabin: no Center of gravity: 0 Accessories:

Beacon, street lights