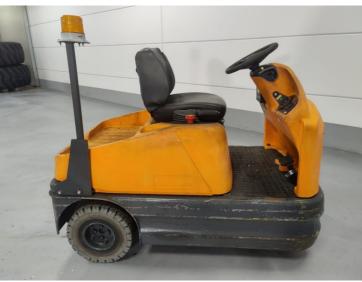

Still **R06** 2002

Hornweg, Netherlands

onQ-62498

TOWING TRACTORS - TOW TRACTORS

USED - SALE

**Date Listed** 27 Feb 2025 880008998 Reference

Machine Hours 7384

**Power Type Battery Electric Towing Capacity** 150 kg(331 lb)

Tyre Type Solid / Puncture Proof

ADDITIONAL INFORMATION

Overall height: 1300 Cabin: no Center of gravity: 0 Accessories:

Beacon, street lights