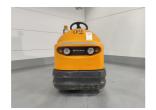

Still **R06** 2002

Hornweg, Netherlands

onQ-62498

TOWING TRACTORS - TOW TRACTORS

USED - SALE

**Date Listed** 27 Feb 2025 880008998 Reference

Machine Hours 7384

**Power Type Battery Electric Towing Capacity** 150 kg(331 lb)

Tyre Type Solid / Puncture Proof

ADDITIONAL INFORMATION

Overall height: 1300 Cabin: no Center of gravity: 0 Accessories:

Beacon, street lights