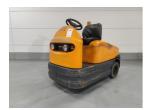

Still **R06** 2002

Hornweg, Netherlands

onQ-62498

TOWING TRACTORS - TOW TRACTORS

USED - SALE

**Date Listed** 27 Feb 2025 880008998 Reference

Machine Hours 7384

**Power Type Battery Electric Towing Capacity** 150 kg(331 lb)

Tyre Type Solid / Puncture Proof

ADDITIONAL INFORMATION

Overall height: 1300 Cabin: no Center of gravity: 0 Accessories:

Beacon, street lights