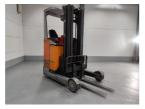

## Still FM-X14 2011

Hornweg, Netherlands

## onQ-62504

WAREHOUSE MOVERS & LIFTS - REACH TRUCKS & STACKERS USED - SALE

 Date Listed
 27 Feb 2025

 Reference
 880008747

 Machine Hours
 10780

Power Type Battery Electric

Lift Capacity 1,400 kg(3,086 lb)

Mast Type Triplex (3 Stage)

Maximum Lift Height 5,000 mm(197 in)

Tyre Type Cushion / Press on

ADDITIONAL INFORMATION

Overall height: 2200 Cabin: no Cabin height: 2200 Center of gravity:

0 Fork length: 1000 Freelift: 1800