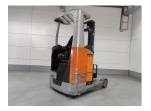

## Still FM-X14 2011

Hornweg, Netherlands

## onQ-62504

WAREHOUSE MOVERS & LIFTS - REACH TRUCKS & STACKERS USED - SALE

 Date Listed
 27 Feb 2025

 Reference
 880008747

 Machine Hours
 10780

Power Type Battery Electric

Lift Capacity 1,400 kg(3,086 lb)

Mast Type Triplex (3 Stage)

Maximum Lift Height 5,000 mm(197 in)

Tyre Type Cushion / Press on

ADDITIONAL INFORMATION

Overall height: 2200 Cabin: no Cabin height: 2200 Center of gravity:

0 Fork length: 1000 Freelift: 1800