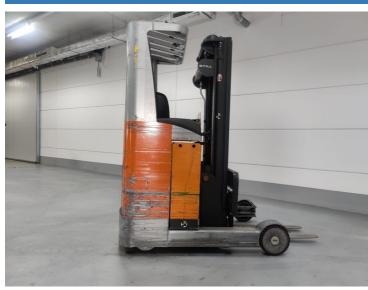

## Still FM-X14 2011

Hornweg, Netherlands

## onQ-62504

WAREHOUSE MOVERS & LIFTS - REACH TRUCKS & STACKERS USED - SALE

 Date Listed
 27 Feb 2025

 Reference
 880008747

 Machine Hours
 10780

Power Type Battery Electric

Lift Capacity 1,400 kg(3,086 lb)

Mast Type Triplex (3 Stage)

Maximum Lift Height 5,000 mm(197 in)

Tyre Type Cushion / Press on

ADDITIONAL INFORMATION

Overall height: 2200 Cabin: no Cabin height: 2200 Center of gravity:

0 Fork length: 1000 Freelift: 1800