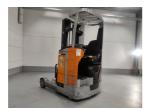

## Still FM-X14 2011

Hornweg, Netherlands

## onQ-62504

WAREHOUSE MOVERS & LIFTS - REACH TRUCKS & STACKERS USED - SALE

 Date Listed
 27 Feb 2025

 Reference
 880008747

 Machine Hours
 10780

Power Type Battery Electric

Lift Capacity 1,400 kg(3,086 lb)

Mast Type Triplex (3 Stage)

Maximum Lift Height 5,000 mm(197 in)

Tyre Type Cushion / Press on

ADDITIONAL INFORMATION

Overall height: 2200 Cabin: no Cabin height: 2200 Center of gravity:

0 Fork length: 1000 Freelift: 1800