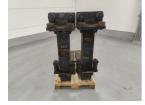

## **Roll-Type** 1200X200X95@600

Hornweg, Netherlands

## onQ-62530

ATTACHMENTS - FORKS OR EXTENSIONS USED - SALE

| Date Listed | 27 Feb |
|-------------|--------|
| Reference   | 88000  |

b 2025 8668

ADDITIONAL INFORMATION Cabin: no Center of gravity: 600 Fork length: 1200 Accessories: Fits on a Kalmar DCE 180-6