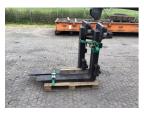

## **Roll-Type** 1200X200X95@600

Hornweg, Netherlands

## onQ-62530

ATTACHMENTS - FORKS OR EXTENSIONS USED - SALE

| Date Listed | 27 Feb |
|-------------|--------|
| Reference   | 88000  |

b 2025 8668

ADDITIONAL INFORMATION Cabin: no Center of gravity: 600 Fork length: 1200 Accessories: Fits on a Kalmar DCE 180-6