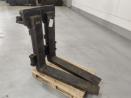

## **Roll-Type** 1200X200X95@600

Hornweg, Netherlands

## onQ-62530

ATTACHMENTS - FORKS OR EXTENSIONS USED - SALE

| Date Listed | 27 Feb |
|-------------|--------|
| Reference   | 88000  |

b 2025 8668

ADDITIONAL INFORMATION Cabin: no Center of gravity: 600 Fork length: 1200 Accessories: Fits on a Kalmar DCE 180-6