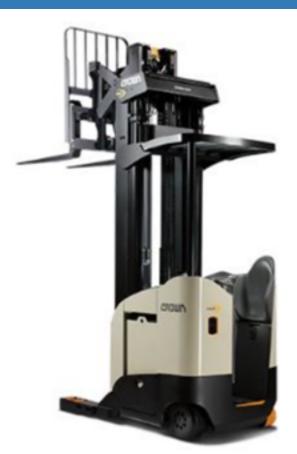

## RR5225-30TT321

Braeside, Melbourne, Victoria, Australia

### onQ-62736

WAREHOUSE MOVERS & LIFTS - REACH TRUCKS & STACKERS HIRE

Date Listed16 Jun 2025ReferenceRR5225-30TT321Power TypeBattery ElectricLift Capacity2,045 kg(4,508 lb)Mast TypeTriplex (3 Stage)Maximum Lift Height8,150 mm(321 in)Tyre TypePolyurethane / Vulkollan

Machine Height (Mast Lowered) 3,556 mm(140 in)

ADDITIONAL INFORMATION

DIMENSIONS: H=3556mm, W=1500mm, L=2575mm (inc 1070mm

tynes)