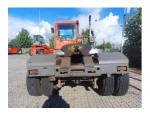

## Terberg RT222 2002

Hornweg, Netherlands

onQ-62948

TOWING TRACTORS - TERMINAL TRACTORS

USED - SALE

 Date Listed
 27 Feb 2025

 Reference
 880009129

 Machine Hours
 14797

 Power Type
 Diesel

Fifth Wheel Lifting

g 25,000 kg(55,115 lb)

Capacity

ADDITIONAL INFORMATION

Overall height: 3120 Cabin: no Center of gravity: 0 Accessories: Full cabin, heater, extra working lights, beacon