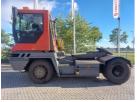

## Terberg RT222 2002

Hornweg, Netherlands

onQ-62948

TOWING TRACTORS - TERMINAL TRACTORS

USED - SALE

 Date Listed
 27 Feb 2025

 Reference
 880009129

 Machine Hours
 14797

 Power Type
 Diesel

Fifth Wheel Lifting

g 25,000 kg(55,115 lb)

Capacity

ADDITIONAL INFORMATION

Overall height: 3120 Cabin: no Center of gravity: 0 Accessories: Full cabin, heater, extra working lights, beacon