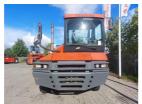

## Terberg RT222 2002

Hornweg, Netherlands

onQ-62948

TOWING TRACTORS - TERMINAL TRACTORS

USED - SALE

 Date Listed
 27 Feb 2025

 Reference
 880009129

 Machine Hours
 14797

 Power Type
 Diesel

Fifth Wheel Lifting

g 25,000 kg(55,115 lb)

Capacity

ADDITIONAL INFORMATION

Overall height: 3120 Cabin: no Center of gravity: 0 Accessories: Full cabin, heater, extra working lights, beacon