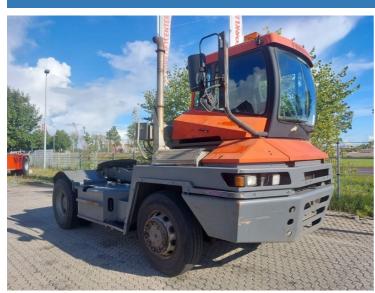

## Terberg RT222 2002

Hornweg, Netherlands

onQ-62948

TOWING TRACTORS - TERMINAL TRACTORS

USED - SALE

 Date Listed
 27 Feb 2025

 Reference
 880009129

 Machine Hours
 14797

 Power Type
 Diesel

Fifth Wheel Lifting

g 25,000 kg(55,115 lb)

Capacity

ADDITIONAL INFORMATION

Overall height: 3120 Cabin: no Center of gravity: 0 Accessories: Full cabin, heater, extra working lights, beacon