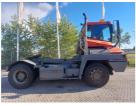

## Terberg RT222 2002

Hornweg, Netherlands

onQ-62948

TOWING TRACTORS - TERMINAL TRACTORS

USED - SALE

 Date Listed
 27 Feb 2025

 Reference
 880009129

 Machine Hours
 14797

 Power Type
 Diesel

Fifth Wheel Lifting

g 25,000 kg(55,115 lb)

Capacity

ADDITIONAL INFORMATION

Overall height: 3120 Cabin: no Center of gravity: 0 Accessories: Full cabin, heater, extra working lights, beacon