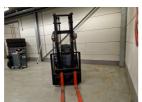

## Toyota 8FBN15 2019

Hornweg, Netherlands

## onQ-64396

FORKLIFTS - COUNTER BALANCE ELECTRIC USED - SALE

 Date Listed
 27 Feb 2025

 Reference
 880009662

 Power Type
 Battery Electric

 Lift Capacity
 1,500 kg(3,307 lb)

 Mast Type
 Duplex (2 Stage)

 Maximum Lift Height
 4,000 mm(157 in)

 Tyre Type
 Solid / Puncture Proof

ADDITIONAL INFORMATION

Overall height: 2570 Cabin: no Center of gravity: 500 Fork length:

1070 Accessories: No CE, sideshift, no charger