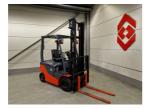

## Toyota 8FBN15 2019

Hornweg, Netherlands

## onQ-64396

FORKLIFTS - COUNTER BALANCE ELECTRIC USED - SALE

 Date Listed
 27 Feb 2025

 Reference
 880009662

 Power Type
 Battery Electric

 Lift Capacity
 1,500 kg(3,307 lb)

 Mast Type
 Duplex (2 Stage)

 Maximum Lift Height
 4,000 mm(157 in)

 Tyre Type
 Solid / Puncture Proof

ADDITIONAL INFORMATION

Overall height: 2570 Cabin: no Center of gravity: 500 Fork length:

1070 Accessories: No CE, sideshift, no charger