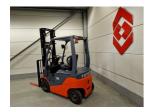

## Toyota 8FBN15 2019

Hornweg, Netherlands

## onQ-64396

FORKLIFTS - COUNTER BALANCE ELECTRIC USED - SALE

 Date Listed
 27 Feb 2025

 Reference
 880009662

 Power Type
 Battery Electric

 Lift Capacity
 1,500 kg(3,307 lb)

 Mast Type
 Duplex (2 Stage)

 Maximum Lift Height
 4,000 mm(157 in)

 Tyre Type
 Solid / Puncture Proof

ADDITIONAL INFORMATION

Overall height: 2570 Cabin: no Center of gravity: 500 Fork length:

1070 Accessories: No CE, sideshift, no charger