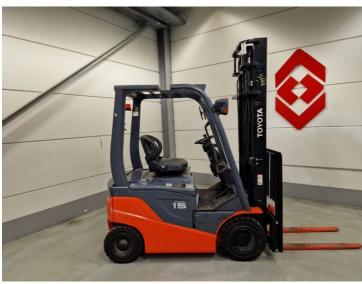

## Toyota 8FBN15 2019

Hornweg, Netherlands

## onQ-64396

FORKLIFTS - COUNTER BALANCE ELECTRIC USED - SALE

 Date Listed
 27 Feb 2025

 Reference
 880009662

 Power Type
 Battery Electric

 Lift Capacity
 1,500 kg(3,307 lb)

 Mast Type
 Duplex (2 Stage)

 Maximum Lift Height
 4,000 mm(157 in)

 Tyre Type
 Solid / Puncture Proof

ADDITIONAL INFORMATION

Overall height: 2570 Cabin: no Center of gravity: 500 Fork length:

1070 Accessories: No CE, sideshift, no charger