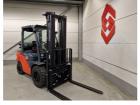

## **Toyota** 02-8FGJF35 2023

Hornweg, Netherlands

#### onQ-64463

FORKLIFTS - COUNTER BALANCE ICE

USED - SALE

**Date Listed** 27 Feb 2025 880009269 Reference **Power Type** LPG / Natural Gas **Lift Capacity** 3,500 kg(7,716 lb) Triplex (3 Stage) 4,700 mm(185 in) Solid / Puncture Proof

# **Mast Type Maximum Lift Height Tyre Type**

ADDITIONAL INFORMATION

Overall height: 2150 Cabin: no Cabin height: 2150 Center of gravity: 500 Fork length: 1200 Freelift: 1000 Accessories: Sideshift, 4th valve, working lights, bluespot