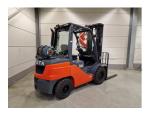

## **Toyota** 02-8FGJF35 2023

Hornweg, Netherlands

#### onQ-64463

FORKLIFTS - COUNTER BALANCE ICE

USED - SALE

**Date Listed** 27 Feb 2025 880009269 Reference **Power Type** LPG / Natural Gas **Lift Capacity** 3,500 kg(7,716 lb) Triplex (3 Stage) 4,700 mm(185 in) Solid / Puncture Proof

# **Mast Type Maximum Lift Height Tyre Type**

ADDITIONAL INFORMATION

Overall height: 2150 Cabin: no Cabin height: 2150 Center of gravity: 500 Fork length: 1200 Freelift: 1000 Accessories: Sideshift, 4th valve, working lights, bluespot