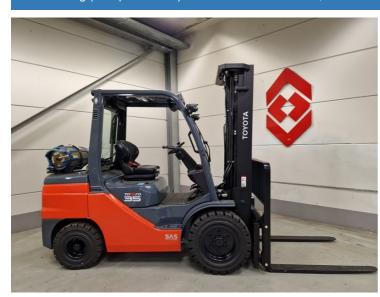

## **Toyota** 02-8FGJF35 2023

Hornweg, Netherlands

#### onQ-64463

FORKLIFTS - COUNTER BALANCE ICE

USED - SALE

**Date Listed** 27 Feb 2025 880009269 Reference **Power Type** LPG / Natural Gas **Lift Capacity** 3,500 kg(7,716 lb) Triplex (3 Stage) 4,700 mm(185 in) Solid / Puncture Proof

# **Mast Type Maximum Lift Height Tyre Type**

ADDITIONAL INFORMATION

Overall height: 2150 Cabin: no Cabin height: 2150 Center of gravity: 500 Fork length: 1200 Freelift: 1000 Accessories: Sideshift, 4th valve, working lights, bluespot