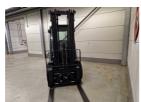

## **Toyota** 02-8FGJF35 2023

Hornweg, Netherlands

#### onQ-64463

FORKLIFTS - COUNTER BALANCE ICE

USED - SALE

**Date Listed** 27 Feb 2025 880009269 Reference **Power Type** LPG / Natural Gas **Lift Capacity** 3,500 kg(7,716 lb) Triplex (3 Stage) 4,700 mm(185 in) Solid / Puncture Proof

# **Mast Type Maximum Lift Height Tyre Type**

ADDITIONAL INFORMATION

Overall height: 2150 Cabin: no Cabin height: 2150 Center of gravity: 500 Fork length: 1200 Freelift: 1000 Accessories: Sideshift, 4th valve, working lights, bluespot