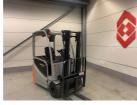

## Still RX20-18 2015

Hornweg, Netherlands

onQ-64701

FORKLIFTS - COUNTER BALANCE ELECTRIC

USED - SALE

 Date Listed
 27 Feb 2025

 Reference
 880009765

 Machine Hours
 9077

Power Type Battery Electric
Lift Capacity 1,800 kg(3,968 lb)
Mast Type Duplex (2 Stage)
Maximum Lift Height 3,100 mm(122 in)
Tyre Type Solid / Puncture Proof

ADDITIONAL INFORMATION

Overall height: 2080 Cabin: no Cabin height: 2080 Center of gravity:

500 Fork length: 1100 Accessories: Sideshift, beacon