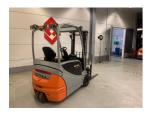

## Still RX20-18 2015

Hornweg, Netherlands

onQ-64701

FORKLIFTS - COUNTER BALANCE ELECTRIC

USED - SALE

 Date Listed
 27 Feb 2025

 Reference
 880009765

 Machine Hours
 9077

Power Type Battery Electric
Lift Capacity 1,800 kg(3,968 lb)
Mast Type Duplex (2 Stage)
Maximum Lift Height 3,100 mm(122 in)
Tyre Type Solid / Puncture Proof

ADDITIONAL INFORMATION

Overall height: 2080 Cabin: no Cabin height: 2080 Center of gravity:

500 Fork length: 1100 Accessories: Sideshift, beacon