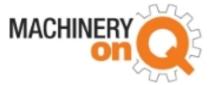

## Still RX20-18 2015

Hornweg, Netherlands

onQ-64701

FORKLIFTS - COUNTER BALANCE ELECTRIC

USED - SALE

 Date Listed
 27 Feb 2025

 Reference
 880009765

 Machine Hours
 9077

Power Type Battery Electric
Lift Capacity 1,800 kg(3,968 lb)
Mast Type Duplex (2 Stage)
Maximum Lift Height 3,100 mm(122 in)
Tyre Type Solid / Puncture Proof

ADDITIONAL INFORMATION

Overall height: 2080 Cabin: no Cabin height: 2080 Center of gravity:

500 Fork length: 1100 Accessories: Sideshift, beacon