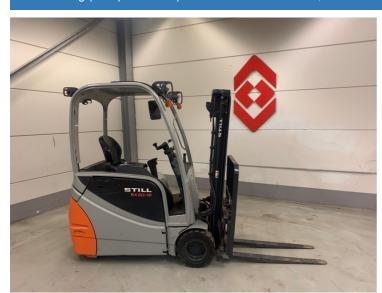

## Still RX20-18 2015

Hornweg, Netherlands

onQ-64701

FORKLIFTS - COUNTER BALANCE ELECTRIC

USED - SALE

 Date Listed
 27 Feb 2025

 Reference
 880009765

 Machine Hours
 9077

Power Type Battery Electric
Lift Capacity 1,800 kg(3,968 lb)
Mast Type Duplex (2 Stage)
Maximum Lift Height 3,100 mm(122 in)
Tyre Type Solid / Puncture Proof

ADDITIONAL INFORMATION

Overall height: 2080 Cabin: no Cabin height: 2080 Center of gravity:

500 Fork length: 1100 Accessories: Sideshift, beacon