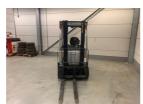

## Still RX20-18 2015

Hornweg, Netherlands

onQ-64701

FORKLIFTS - COUNTER BALANCE ELECTRIC

USED - SALE

 Date Listed
 27 Feb 2025

 Reference
 880009765

 Machine Hours
 9077

Power Type Battery Electric
Lift Capacity 1,800 kg(3,968 lb)
Mast Type Duplex (2 Stage)
Maximum Lift Height 3,100 mm(122 in)
Tyre Type Solid / Puncture Proof

ADDITIONAL INFORMATION

Overall height: 2080 Cabin: no Cabin height: 2080 Center of gravity:

500 Fork length: 1100 Accessories: Sideshift, beacon