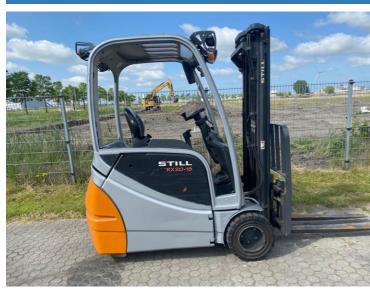

## Still RX20-18 2017

Hornweg, Netherlands

onQ-64703

FORKLIFTS - COUNTER BALANCE ELECTRIC

USED - SALE

 Date Listed
 27 Feb 2025

 Reference
 880009962

 Machine Hours
 13236

Power Type Battery Electric
Lift Capacity 1,800 kg(3,968 lb)
Mast Type Triplex (3 Stage)

4,820 mm(190 in)
Tyre Type Solid / Puncture Proof

ADDITIONAL INFORMATION

Overall height: 2180 Cabin: no Center of gravity: 500 Fork length: 1100 Accessories: Sideshift, 2019 battery, beacon, bluespot, double

driveway switch, no charger