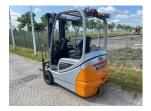

## Still RX20-18 2017

Hornweg, Netherlands

onQ-64703

FORKLIFTS - COUNTER BALANCE ELECTRIC

USED - SALE

 Date Listed
 27 Feb 2025

 Reference
 880009962

 Machine Hours
 13236

Power Type Battery Electric
Lift Capacity 1,800 kg(3,968 lb)
Mast Type Triplex (3 Stage)

4,820 mm(190 in)
Tyre Type Solid / Puncture Proof

ADDITIONAL INFORMATION

Overall height: 2180 Cabin: no Center of gravity: 500 Fork length: 1100 Accessories: Sideshift, 2019 battery, beacon, bluespot, double