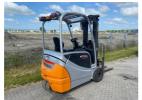

## Still RX20-18 2017

Hornweg, Netherlands

onQ-64703

FORKLIFTS - COUNTER BALANCE ELECTRIC

USED - SALE

 Date Listed
 27 Feb 2025

 Reference
 880009962

 Machine Hours
 13236

Power Type Battery Electric
Lift Capacity 1,800 kg(3,968 lb)
Mast Type Triplex (3 Stage)

4,820 mm(190 in)
Tyre Type Solid / Puncture Proof

ADDITIONAL INFORMATION

Overall height: 2180 Cabin: no Center of gravity: 500 Fork length: 1100 Accessories: Sideshift, 2019 battery, beacon, bluespot, double