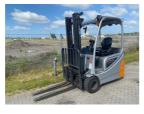

## Still RX20-18 2017

Hornweg, Netherlands

onQ-64703

FORKLIFTS - COUNTER BALANCE ELECTRIC

USED - SALE

 Date Listed
 27 Feb 2025

 Reference
 880009962

 Machine Hours
 13236

Power Type Battery Electric
Lift Capacity 1,800 kg(3,968 lb)
Mast Type Triplex (3 Stage)

4,820 mm(190 in)
Tyre Type Solid / Puncture Proof

ADDITIONAL INFORMATION

Overall height: 2180 Cabin: no Center of gravity: 500 Fork length: 1100 Accessories: Sideshift, 2019 battery, beacon, bluespot, double