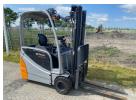

## Still RX20-18 2017

Hornweg, Netherlands

onQ-64703

FORKLIFTS - COUNTER BALANCE ELECTRIC

USED - SALE

 Date Listed
 27 Feb 2025

 Reference
 880009962

 Machine Hours
 13236

Power Type Battery Electric
Lift Capacity 1,800 kg(3,968 lb)
Mast Type Triplex (3 Stage)

4,820 mm(190 in)
Tyre Type Solid / Puncture Proof

ADDITIONAL INFORMATION

Overall height: 2180 Cabin: no Center of gravity: 500 Fork length: 1100 Accessories: Sideshift, 2019 battery, beacon, bluespot, double

driveway switch, no charger