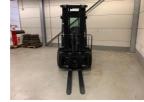

## Toyota 02-8FGJF35 2023

Hornweg, Netherlands

## onQ-64715

FORKLIFTS - COUNTER BALANCE ICE

USED - SALE

**Tyre Type** 

 Date Listed
 27 Feb 2025

 Reference
 880009585

 Power Type
 LPG / Natural Gas

 Lift Capacity
 3,500 kg(7,716 lb)

 Mast Type
 Triplex (3 Stage)

 Maximum Lift Height
 4,300 mm(169 in)

ADDITIONAL INFORMATION

Overall height: 2230 Cabin: no Cabin height: 2130 Center of gravity: 500 Fork length: 1200 Accessories: Sideshift, cabin w/o doors,

Solid / Puncture Proof

working lights, bluespot