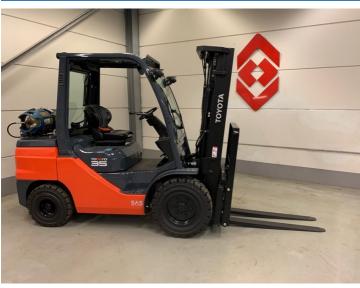

## Toyota 02-8FGJF35 2023

Hornweg, Netherlands

## onQ-64715

FORKLIFTS - COUNTER BALANCE ICE

USED - SALE

**Tyre Type** 

 Date Listed
 27 Feb 2025

 Reference
 880009585

 Power Type
 LPG / Natural Gas

 Lift Capacity
 3,500 kg(7,716 lb)

 Mast Type
 Triplex (3 Stage)

 Maximum Lift Height
 4,300 mm(169 in)

ADDITIONAL INFORMATION

Overall height: 2230 Cabin: no Cabin height: 2130 Center of gravity: 500 Fork length: 1200 Accessories: Sideshift, cabin w/o doors,

Solid / Puncture Proof

working lights, bluespot