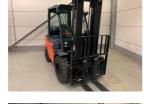

## Toyota 02-8FGJF35 2023

Hornweg, Netherlands

## onQ-64715

FORKLIFTS - COUNTER BALANCE ICE

USED - SALE

**Tyre Type** 

 Date Listed
 27 Feb 2025

 Reference
 880009585

 Power Type
 LPG / Natural Gas

 Lift Capacity
 3,500 kg(7,716 lb)

 Mast Type
 Triplex (3 Stage)

 Maximum Lift Height
 4,300 mm(169 in)

ADDITIONAL INFORMATION

Overall height: 2230 Cabin: no Cabin height: 2130 Center of gravity: 500 Fork length: 1200 Accessories: Sideshift, cabin w/o doors,

Solid / Puncture Proof

working lights, bluespot