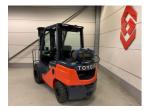

## Toyota 02-8FGJF35 2023

Hornweg, Netherlands

## onQ-64715

FORKLIFTS - COUNTER BALANCE ICE

USED - SALE

**Tyre Type** 

 Date Listed
 27 Feb 2025

 Reference
 880009585

 Power Type
 LPG / Natural Gas

 Lift Capacity
 3,500 kg(7,716 lb)

 Mast Type
 Triplex (3 Stage)

 Maximum Lift Height
 4,300 mm(169 in)

ADDITIONAL INFORMATION

Overall height: 2230 Cabin: no Cabin height: 2130 Center of gravity: 500 Fork length: 1200 Accessories: Sideshift, cabin w/o doors,

Solid / Puncture Proof

working lights, bluespot