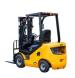

## UN Forklift FD15-18T HANGZHOU, Zhejiang, China

## onQ-64803

FORKLIFTS - COUNTER BALANCE ICE NEW - SALE

Date Listed Reference Power Type Lift Capacity Mast Type Maximum Lift Height Tyre Type Machine Height (Mast Lowered) Machine Features 3 Jul 2025 FD15-18T Diesel 1,800 kg(3,968 lb) Triplex (3 Stage) 4,500 mm(177 in) Pneumatic

#### ADDITIONAL INFORMATION

Engines available ISUZU-C240/YANMAR-4TNE92/XINCHAI-NC485BPG Length to Face of Fork (Without Fork) 2285mm Overall Width 1082mm Overhead Guard Height 2160mm Robust and Reliable Diesel Engine Ergonomic Cabin with Adjustable Steering Wheel Wide-view Mast and Container Mast for Choice Fully Integrated Frame and Suspension Chassis Excellent Cooling System and Heat Releasing System Anti-vibration Radiator