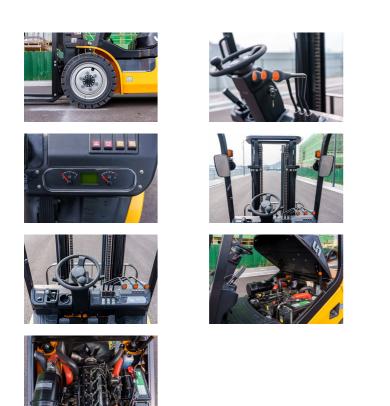

## onQ-64803

FORKLIFTS - COUNTER BALANCE ICE NEW - SALE

Date Listed Reference Power Type Lift Capacity Mast Type Maximum Lift Height Tyre Type Machine Height (Mast Lowered) Machine Features 3 Jul 2025 FD15-18T Diesel 1,800 kg(3,968 lb) Triplex (3 Stage) 4,500 mm(177 in) Pneumatic

2,075 mm(82 in)

Mast full free lift Mast container entry Load backrest Overhead Guard Front wheel drive Extra valve(s) Attachment included Side shift Stage IV Compliant

#### ADDITIONAL INFORMATION

Engines available ISUZU-C240/YANMAR-4TNE92/XINCHAI-NC485BPG Length to Face of Fork (Without Fork) 2285mm Overall Width 1082mm Overhead Guard Height 2160mm Robust and Reliable Diesel Engine Ergonomic Cabin with Adjustable Steering Wheel Wide-view Mast and Container Mast for Choice Fully Integrated Frame and Suspension Chassis Excellent Cooling System and Heat Releasing System Anti-vibration Radiator