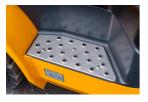

#### ADDITIONAL INFORMATION

Engines available ISUZU-C240/YANMAR-4TNE92/XINCHAI-NC485BPG Length to Face of Fork (Without Fork) 2285mm Overall Width 1082mm Overhead Guard Height 2160mm Robust and Reliable Diesel Engine Ergonomic Cabin with Adjustable Steering Wheel Wide-view Mast and Container Mast for Choice Fully Integrated Frame and Suspension Chassis Excellent Cooling System and Heat Releasing System Anti-vibration Radiator