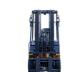

## UN Forklift FD15-18T HANGZHOU, Zhejiang, China

## onQ-64803

FORKLIFTS - COUNTER BALANCE ICE NEW - SALE

Date Listed Reference Power Type Lift Capacity Mast Type Maximum Lift Height Tyre Type Machine Height (Mast Lowered) Machine Features 3 Jul 2025 FD15-18T Diesel 1,800 kg(3,968 lb) Triplex (3 Stage) 4,500 mm(177 in) Pneumatic

#### ADDITIONAL INFORMATION

Engines available ISUZU-C240/YANMAR-4TNE92/XINCHAI-NC485BPG Length to Face of Fork (Without Fork) 2285mm Overall Width 1082mm Overhead Guard Height 2160mm Robust and Reliable Diesel Engine Ergonomic Cabin with Adjustable Steering Wheel Wide-view Mast and Container Mast for Choice Fully Integrated Frame and Suspension Chassis Excellent Cooling System and Heat Releasing System Anti-vibration Radiator