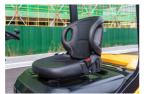

#### ADDITIONAL INFORMATION

Engines available ISUZU-C240/YANMAR-4TNE92/XINCHAI-NC485BPG Length to Face of Fork (Without Fork) 2285mm Overall Width 1082mm Overhead Guard Height 2160mm Robust and Reliable Diesel Engine Ergonomic Cabin with Adjustable Steering Wheel Wide-view Mast and Container Mast for Choice Fully Integrated Frame and Suspension Chassis Excellent Cooling System and Heat Releasing System Anti-vibration Radiator