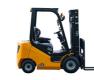

## UN Forklift FD15-18T HANGZHOU, Zhejiang, China

## onQ-64803

FORKLIFTS - COUNTER BALANCE ICE NEW - SALE

Date Listed Reference Power Type Lift Capacity Mast Type Maximum Lift Height Tyre Type Machine Height (Mast Lowered) Machine Features 3 Jul 2025 FD15-18T Diesel 1,800 kg(3,968 lb) Triplex (3 Stage) 4,500 mm(177 in) Pneumatic

#### ADDITIONAL INFORMATION

Engines available ISUZU-C240/YANMAR-4TNE92/XINCHAI-NC485BPG Length to Face of Fork (Without Fork) 2285mm Overall Width 1082mm Overhead Guard Height 2160mm Robust and Reliable Diesel Engine Ergonomic Cabin with Adjustable Steering Wheel Wide-view Mast and Container Mast for Choice Fully Integrated Frame and Suspension Chassis Excellent Cooling System and Heat Releasing System Anti-vibration Radiator