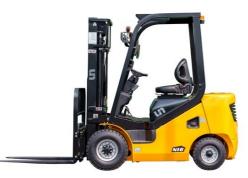

## UN Forklift FD15-18T HANGZHOU, Zhejiang, China

## onQ-64803

FORKLIFTS - COUNTER BALANCE ICE NEW - SALE

Date Listed Reference Power Type Lift Capacity Mast Type Maximum Lift Height Tyre Type Machine Height (Mast Lowered) Machine Features 3 Jul 2025 FD15-18T Diesel 1,800 kg(3,968 lb) Triplex (3 Stage) 4,500 mm(177 in) Pneumatic

#### ADDITIONAL INFORMATION

Engines available ISUZU-C240/YANMAR-4TNE92/XINCHAI-NC485BPG Length to Face of Fork (Without Fork) 2285mm Overall Width 1082mm Overhead Guard Height 2160mm Robust and Reliable Diesel Engine Ergonomic Cabin with Adjustable Steering Wheel Wide-view Mast and Container Mast for Choice Fully Integrated Frame and Suspension Chassis Excellent Cooling System and Heat Releasing System Anti-vibration Radiator