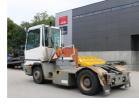

Terberg YT182-4X2 2009 Balling, Denmark

#### onQ-65101

TOWING TRACTORS - TERMINAL TRACTORS USED - SALE

| Date Listed                     | 17 Dec 2024                                       |
|---------------------------------|---------------------------------------------------|
| Reference                       | 65955                                             |
| Machine Hours                   | 7396                                              |
| Power Type                      | Diesel                                            |
| Fifth Wheel Lifting<br>Capacity | 25,000 kg(55,115 lb)                              |
| Weight                          | 8,220 kg(18,122 lb)                               |
| Wheel Base                      | 3,300 mm(130 in)                                  |
| Length                          | 5,605 mm(221 in)                                  |
| Width                           | 2,505 mm(99 in)                                   |
| Machine Condition               | Condition GOOD ***                                |
| Machine Features                | Airconditioned cabin<br>4 wheels<br>2 wheel drive |

#### ADDITIONAL INFORMATION

Cabin with heating, lighting equipment, air condition, airsuspended seat, steel mudguards, engine preheater.

This patform is produced by FORKLIFTACTION

ORKLIFT

ore and

https://oceania.machinery-onq.com/machine-towing-tractors-terminal-tractors-terberg-yt182-4x2-2009-used-sale-denmark/65101 © ForkliftAction Media 2025