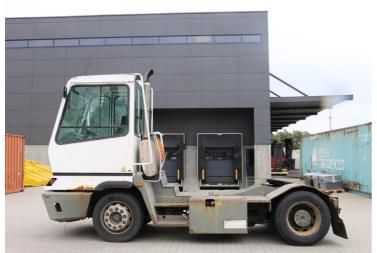

Terberg YT182-4X2 2009 Balling, Denmark

#### onQ-65101

TOWING TRACTORS - TERMINAL TRACTORS USED - SALE

| Date Listed                     | 17 Dec 2024                                       |
|---------------------------------|---------------------------------------------------|
| Reference                       | 65955                                             |
| Machine Hours                   | 7396                                              |
| Power Type                      | Diesel                                            |
| Fifth Wheel Lifting<br>Capacity | 25,000 kg(55,115 lb)                              |
| Weight                          | 8,220 kg(18,122 lb)                               |
| Wheel Base                      | 3,300 mm(130 in)                                  |
| Length                          | 5,605 mm(221 in)                                  |
| Width                           | 2,505 mm(99 in)                                   |
| Machine Condition               | Condition GOOD ***                                |
| Machine Features                | Airconditioned cabin<br>4 wheels<br>2 wheel drive |

#### ADDITIONAL INFORMATION

Cabin with heating, lighting equipment, air condition, airsuspended seat, steel mudguards, engine preheater.

This patform is produced by FORKLIFTACTION

ORKLIFT

ore and

https://oceania.machinery-onq.com/machine-towing-tractors-terminal-tractors-terberg-yt182-4x2-2009-used-sale-denmark/65101 © ForkliftAction Media 2025