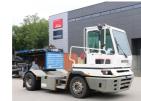

Terberg YT182-4X2 2009 Balling, Denmark

#### onQ-65101

TOWING TRACTORS - TERMINAL TRACTORS USED - SALE

| Date Listed                     | 17 Dec 2024                                       |
|---------------------------------|---------------------------------------------------|
| Reference                       | 65955                                             |
| Machine Hours                   | 7396                                              |
| Power Type                      | Diesel                                            |
| Fifth Wheel Lifting<br>Capacity | 25,000 kg(55,115 lb)                              |
| Weight                          | 8,220 kg(18,122 lb)                               |
| Wheel Base                      | 3,300 mm(130 in)                                  |
| Length                          | 5,605 mm(221 in)                                  |
| Width                           | 2,505 mm(99 in)                                   |
| Machine Condition               | Condition GOOD ***                                |
| Machine Features                | Airconditioned cabin<br>4 wheels<br>2 wheel drive |