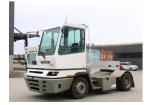

Terberg YT182-4X2 2009 Balling, Denmark

#### onQ-65101

TOWING TRACTORS - TERMINAL TRACTORS USED - SALE

| Date Listed                     | 17 Dec 2024                                       |
|---------------------------------|---------------------------------------------------|
| Reference                       | 65955                                             |
| Machine Hours                   | 7396                                              |
| Power Type                      | Diesel                                            |
| Fifth Wheel Lifting<br>Capacity | 25,000 kg(55,115 lb)                              |
| Weight                          | 8,220 kg(18,122 lb)                               |
| Wheel Base                      | 3,300 mm(130 in)                                  |
| Length                          | 5,605 mm(221 in)                                  |
| Width                           | 2,505 mm(99 in)                                   |
| Machine Condition               | Condition GOOD ***                                |
| Machine Features                | Airconditioned cabin<br>4 wheels<br>2 wheel drive |

#### ADDITIONAL INFORMATION

Cabin with heating, lighting equipment, air condition, airsuspended seat, steel mudguards, engine preheater.

This patform is produced by FORKLIFTACTION

ORKLIFT

ore and

https://oceania.machinery-onq.com/machine-towing-tractors-terminal-tractors-terberg-yt182-4x2-2009-used-sale-denmark/65101 © ForkliftAction Media 2025