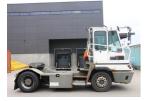

Terberg YT182-4X2 2009 Balling, Denmark

#### onQ-65101

TOWING TRACTORS - TERMINAL TRACTORS USED - SALE

| Date Listed                     | 17 Dec 2024                                       |
|---------------------------------|---------------------------------------------------|
| Reference                       | 65955                                             |
| Machine Hours                   | 7396                                              |
| Power Type                      | Diesel                                            |
| Fifth Wheel Lifting<br>Capacity | 25,000 kg(55,115 lb)                              |
| Weight                          | 8,220 kg(18,122 lb)                               |
| Wheel Base                      | 3,300 mm(130 in)                                  |
| Length                          | 5,605 mm(221 in)                                  |
| Width                           | 2,505 mm(99 in)                                   |
| Machine Condition               | Condition GOOD ***                                |
| Machine Features                | Airconditioned cabin<br>4 wheels<br>2 wheel drive |