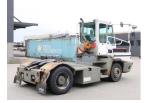

Terberg YT182-4X2 2009 Balling, Denmark

#### onQ-65101

TOWING TRACTORS - TERMINAL TRACTORS USED - SALE

| Date Listed                     | 17 Dec 2024                                       |
|---------------------------------|---------------------------------------------------|
| Reference                       | 65955                                             |
| Machine Hours                   | 7396                                              |
| Power Type                      | Diesel                                            |
| Fifth Wheel Lifting<br>Capacity | 25,000 kg(55,115 lb)                              |
| Weight                          | 8,220 kg(18,122 lb)                               |
| Wheel Base                      | 3,300 mm(130 in)                                  |
| Length                          | 5,605 mm(221 in)                                  |
| Width                           | 2,505 mm(99 in)                                   |
| Machine Condition               | Condition GOOD ***                                |
| Machine Features                | Airconditioned cabin<br>4 wheels<br>2 wheel drive |