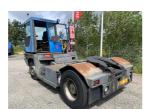

# Terberg TT222 2002

Hornweg, Netherlands

# onQ-65137

TOWING TRACTORS - TERMINAL TRACTORS USED - SALE

 Date Listed
 27 Feb 2025

 Reference
 880010140

 Machine Hours
 26511

 Power Type
 Diesel

Fifth Wheel Lifting

Capacity

35,000 kg(77,161 lb)

#### ADDITIONAL INFORMATION

Overall height: 2900 Cabin: no Cabin height: 2900 Center of gravity: 0 Accessories: Stage 3A, full cabin, heater, street & working lights, beacon, radio