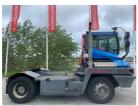

# Terberg TT222 2002

Hornweg, Netherlands

# onQ-65137

TOWING TRACTORS - TERMINAL TRACTORS USED - SALE

 Date Listed
 27 Feb 2025

 Reference
 880010140

 Machine Hours
 26511

 Power Type
 Diesel

Fifth Wheel Lifting

Capacity

35,000 kg(77,161 lb)

#### ADDITIONAL INFORMATION

Overall height: 2900 Cabin: no Cabin height: 2900 Center of gravity: 0 Accessories: Stage 3A, full cabin, heater, street & working lights, beacon, radio