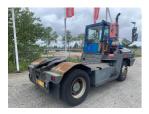

# Terberg TT222 2002

Hornweg, Netherlands

# onQ-65137

TOWING TRACTORS - TERMINAL TRACTORS USED - SALE

 Date Listed
 27 Feb 2025

 Reference
 880010140

 Machine Hours
 26511

 Power Type
 Diesel

Fifth Wheel Lifting

Capacity

35,000 kg(77,161 lb)

#### ADDITIONAL INFORMATION

Overall height: 2900 Cabin: no Cabin height: 2900 Center of gravity: 0 Accessories: Stage 3A, full cabin, heater, street & working lights, beacon, radio