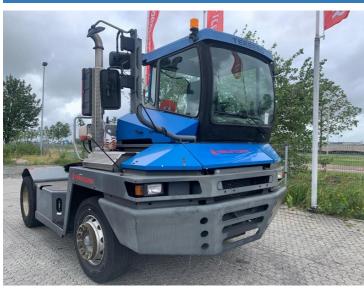

# Terberg TT222 2002

Hornweg, Netherlands

# onQ-65137

TOWING TRACTORS - TERMINAL TRACTORS USED - SALE

 Date Listed
 27 Feb 2025

 Reference
 880010140

 Machine Hours
 26511

 Power Type
 Diesel

Fifth Wheel Lifting

Capacity

35,000 kg(77,161 lb)

#### ADDITIONAL INFORMATION

Overall height: 2900 Cabin: no Cabin height: 2900 Center of gravity: 0 Accessories: Stage 3A, full cabin, heater, street & working lights, beacon, radio