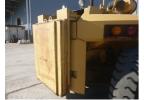

# **Mitsubishi FD200 1992** Yokohama, Japan

#### onQ-65304

HEAVY LIFTERS & HANDLERS - HIGH CAPACITY FORKLIFTS USED - SALE

| Date Listed         | 16 Jul |
|---------------------|--------|
| Serial Number       | F11-1( |
| Machine Hours       | 7705   |
| Power Type          | Diesel |
| Lift Capacity       | 20,000 |
| Mast Type           | Duple> |
| Maximum Lift Height | 3,000  |
| Tyre Type           | Pneum  |
| Machine Height      | 3,930  |
| Machine Condition   | Condit |

16 Jul 2025 F11-10126 7705 Diesel 20,000 kg(44,092 lb) Duplex (2 Stage) 3,000 mm(118 in) Pneumatic 3,930 mm(155 in) Condition GOOD \*\*\*

ADDITIONAL INFORMATION 2440mm Fork