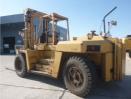

# **Mitsubishi FD200 1992** Yokohama, Japan

#### onQ-65304

HEAVY LIFTERS & HANDLERS - HIGH CAPACITY FORKLIFTS USED - SALE

| Date Listed         | 16 Jul |
|---------------------|--------|
| Serial Number       | F11-1( |
| Machine Hours       | 7705   |
| Power Type          | Diesel |
| Lift Capacity       | 20,000 |
| Mast Type           | Duple> |
| Maximum Lift Height | 3,000  |
| Tyre Type           | Pneum  |
| Machine Height      | 3,930  |
| Machine Condition   | Condit |

16 Jul 2025 F11-10126 7705 Diesel 20,000 kg(44,092 lb) Duplex (2 Stage) 3,000 mm(118 in) Pneumatic 3,930 mm(155 in) Condition GOOD \*\*\*

ADDITIONAL INFORMATION 2440mm Fork