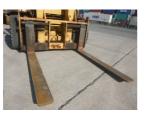

16 Jul 2025 F11-10126 7705 Diesel 20,000 kg(44,092 lb) Duplex (2 Stage) 3,000 mm(118 in) Pneumatic 3,930 mm(155 in) Condition GOOD \*\*\*

ADDITIONAL INFORMATION 2440mm Fork