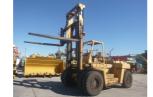

# **Mitsubishi FD200 1992** Yokohama, Japan

#### onQ-65304

HEAVY LIFTERS & HANDLERS - HIGH CAPACITY FORKLIFTS USED - SALE

| Date Listed         | 16 Jul |
|---------------------|--------|
| Serial Number       | F11-1( |
| Machine Hours       | 7705   |
| Power Type          | Diesel |
| Lift Capacity       | 20,000 |
| Mast Type           | Duple> |
| Maximum Lift Height | 3,000  |
| Tyre Type           | Pneum  |
| Machine Height      | 3,930  |
| Machine Condition   | Condit |

16 Jul 2025 F11-10126 7705 Diesel 20,000 kg(44,092 lb) Duplex (2 Stage) 3,000 mm(118 in) Pneumatic 3,930 mm(155 in) Condition GOOD \*\*\*

ADDITIONAL INFORMATION 2440mm Fork