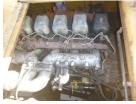

# **Mitsubishi FD200 1992** Yokohama, Japan

16 Jul 2025 F11-10126 7705 Diesel 20,000 kg(44,092 lb) Duplex (2 Stage) 3,000 mm(118 in) Pneumatic 3,930 mm(155 in) Condition GOOD \*\*\*

ADDITIONAL INFORMATION 2440mm Fork