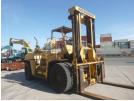

# **Mitsubishi FD200 1992** Yokohama, Japan

#### onQ-65304

HEAVY LIFTERS & HANDLERS - HIGH CAPACITY FORKLIFTS USED - SALE

| Date Listed         | 16 Jul |
|---------------------|--------|
| Serial Number       | F11-1( |
| Machine Hours       | 7705   |
| Power Type          | Diesel |
| Lift Capacity       | 20,000 |
| Mast Type           | Duple> |
| Maximum Lift Height | 3,000  |
| Tyre Type           | Pneum  |
| Machine Height      | 3,930  |
| Machine Condition   | Condit |

16 Jul 2025 F11-10126 7705 Diesel 20,000 kg(44,092 lb) Duplex (2 Stage) 3,000 mm(118 in) Pneumatic 3,930 mm(155 in) Condition GOOD \*\*\*

ADDITIONAL INFORMATION 2440mm Fork