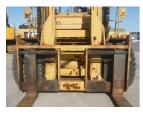

# **Mitsubishi FD200 1992** Yokohama, Japan

16 Jul 2025 F11-10126 7705 Diesel 20,000 kg(44,092 lb) Duplex (2 Stage) 3,000 mm(118 in) Pneumatic 3,930 mm(155 in) Condition GOOD \*\*\*

ADDITIONAL INFORMATION 2440mm Fork