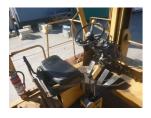

# **Mitsubishi FD200 1992** Yokohama, Japan

16 Jul 2025 F11-10126 7705 Diesel 20,000 kg(44,092 lb) Duplex (2 Stage) 3,000 mm(118 in) Pneumatic 3,930 mm(155 in) Condition GOOD \*\*\*

ADDITIONAL INFORMATION 2440mm Fork