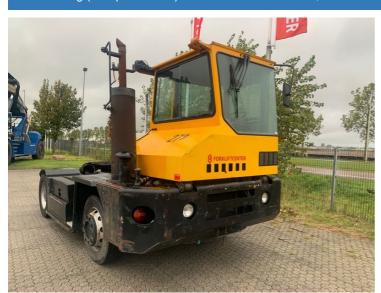

## Sisu TRX182A4L2C18 2000

Hornweg, Netherlands

onQ-65544

OTHER

USED - SALE

 Date Listed
 27 Feb 2025

 Reference
 880010248

 Machine Hours
 4777

ADDITIONAL INFORMATION

Overall height: 2900 Cabin: no Cabin height: 2900 Center of gravity: 0 Accessories: Stage 3, full cabin, heater, street lights, EU