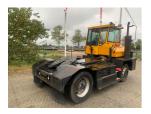

## Sisu TRX182A4L2C18 2000

Hornweg, Netherlands

onQ-65544

OTHER

USED - SALE

 Date Listed
 27 Feb 2025

 Reference
 880010248

 Machine Hours
 4777

ADDITIONAL INFORMATION

Overall height: 2900 Cabin: no Cabin height: 2900 Center of gravity: 0 Accessories: Stage 3, full cabin, heater, street lights, EU