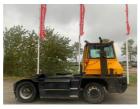

## Sisu TRX182A4L2C18 2000

Hornweg, Netherlands

onQ-65544

OTHER

USED - SALE

 Date Listed
 27 Feb 2025

 Reference
 880010248

 Machine Hours
 4777

ADDITIONAL INFORMATION

Overall height: 2900 Cabin: no Cabin height: 2900 Center of gravity: 0 Accessories: Stage 3, full cabin, heater, street lights, EU