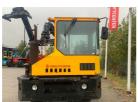

## Sisu TRX182A4L2C18 2000

Hornweg, Netherlands

onQ-65544

OTHER

USED - SALE

 Date Listed
 27 Feb 2025

 Reference
 880010248

 Machine Hours
 4777

ADDITIONAL INFORMATION

Overall height: 2900 Cabin: no Cabin height: 2900 Center of gravity: 0 Accessories: Stage 3, full cabin, heater, street lights, EU