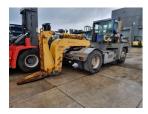

## Terberg RT282+-SAFENECK 2001

Hornweg, Netherlands

onQ-65552

TOWING TRACTORS - TERMINAL TRACTORS

USED - SALE

Capacity

 Date Listed
 27 Feb 2025

 Reference
 880010333

 Power Type
 Diesel

Fifth Wheel Lifting

48,000 kg(105,821 lb)

ADDITIONAL INFORMATION

Overall height: 3000 Cabin: no Cabin height: 3000 Center of gravity: 0 Accessories: Safeneck, full cabin, heater, street lights, EPA