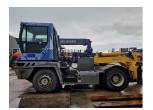

## Terberg RT282+-SAFENECK 2001

Hornweg, Netherlands

onQ-65552

TOWING TRACTORS - TERMINAL TRACTORS

USED - SALE

Capacity

 Date Listed
 27 Feb 2025

 Reference
 880010333

 Power Type
 Diesel

Fifth Wheel Lifting

48,000 kg(105,821 lb)

ADDITIONAL INFORMATION

Overall height: 3000 Cabin: no Cabin height: 3000 Center of gravity: 0 Accessories: Safeneck, full cabin, heater, street lights, EPA