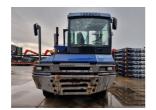

## Terberg RT282+-SAFENECK 2001

Hornweg, Netherlands

onQ-65552

TOWING TRACTORS - TERMINAL TRACTORS

USED - SALE

Capacity

 Date Listed
 27 Feb 2025

 Reference
 880010333

 Power Type
 Diesel

Fifth Wheel Lifting

48,000 kg(105,821 lb)

ADDITIONAL INFORMATION

Overall height: 3000 Cabin: no Cabin height: 3000 Center of gravity: 0 Accessories: Safeneck, full cabin, heater, street lights, EPA