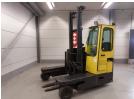

## Lancer MLC30-12-45 2007

Hornweg, Netherlands

### onQ-65560

FORKLIFTS - SIDE LOADING USED - SALE

**Date Listed** 27 Feb 2025 880009778 Reference Machine Hours 1307 **Power Type** Diesel Lift Capacity 3,000 kg(6,614 lb) Mast Type Duplex (2 Stage) 4,500 mm(177 in) Maximum Lift Height Tyre Type Solid / Puncture Proof

ADDITIONAL INFORMATION

Overall height: 2970 Cabin: no Center of gravity: 1200 Fork length: 1200 Accessories: Full cabin

BETTER, SMARTER, MORE FOCUSED, EASY AS.

- Machinery-onQ Oceania is a platform for the sale and acquisition of both new & used mobile machinery in Oceania which includes Australasia and the Malay Archipelago.
- The platform features forklifts, warehouse equipment, container handlers, log handlers, aerial work platforms, port cranes, tow trucks, terminal tractors, industrial sweepers and forklift attachments.