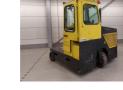

## Lancer MLC30-12-45 2007

Hornweg, Netherlands

### onQ-65560

FORKLIFTS - SIDE LOADING USED - SALE

**Date Listed** 27 Feb 2025 880009778 Reference Machine Hours 1307 **Power Type** Diesel Lift Capacity 3,000 kg(6,614 lb) Mast Type Duplex (2 Stage) 4,500 mm(177 in) Maximum Lift Height Tyre Type Solid / Puncture Proof

ADDITIONAL INFORMATION

Overall height: 2970 Cabin: no Center of gravity: 1200 Fork length: 1200 Accessories: Full cabin

BETTER, SMARTER, MORE FOCUSED, EASY AS.

- Machinery-onQ Oceania is a platform for the sale and acquisition of both new & used mobile machinery in Oceania which includes Australasia and the Malay Archipelago.
- The platform features forklifts, warehouse equipment, container handlers, log handlers, aerial work platforms, port cranes, tow trucks, terminal tractors, industrial sweepers and forklift attachments.