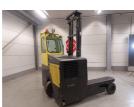

## Lancer MLC30-12-45 2007

Hornweg, Netherlands

### onQ-65560

FORKLIFTS - SIDE LOADING USED - SALE

**Date Listed** 27 Feb 2025 880009778 Reference Machine Hours 1307 **Power Type** Diesel Lift Capacity 3,000 kg(6,614 lb) Mast Type Duplex (2 Stage) 4,500 mm(177 in) Maximum Lift Height Tyre Type Solid / Puncture Proof

ADDITIONAL INFORMATION

Overall height: 2970 Cabin: no Center of gravity: 1200 Fork length: 1200 Accessories: Full cabin

BETTER, SMARTER, MORE FOCUSED, EASY AS.

- Machinery-onQ Oceania is a platform for the sale and acquisition of both new & used mobile machinery in Oceania which includes Australasia and the Malay Archipelago.
- The platform features forklifts, warehouse equipment, container handlers, log handlers, aerial work platforms, port cranes, tow trucks, terminal tractors, industrial sweepers and forklift attachments.