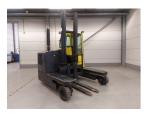

## Lancer MLC30-12-45 2007

Hornweg, Netherlands

### onQ-65560

FORKLIFTS - SIDE LOADING USED - SALE

**Date Listed** 27 Feb 2025 880009778 Reference Machine Hours 1307 **Power Type** Diesel Lift Capacity 3,000 kg(6,614 lb) Mast Type Duplex (2 Stage) 4,500 mm(177 in) Maximum Lift Height Tyre Type Solid / Puncture Proof

ADDITIONAL INFORMATION

Overall height: 2970 Cabin: no Center of gravity: 1200 Fork length: 1200 Accessories: Full cabin

BETTER, SMARTER, MORE FOCUSED, EASY AS.

- Machinery-onQ Oceania is a platform for the sale and acquisition of both new & used mobile machinery in Oceania which includes Australasia and the Malay Archipelago.
- The platform features forklifts, warehouse equipment, container handlers, log handlers, aerial work platforms, port cranes, tow trucks, terminal tractors, industrial sweepers and forklift attachments.