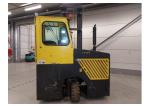

## Lancer MLC30-12-45 2007

Hornweg, Netherlands

### onQ-65560

FORKLIFTS - SIDE LOADING USED - SALE

**Date Listed** 27 Feb 2025 880009778 Reference Machine Hours 1307 **Power Type** Diesel Lift Capacity 3,000 kg(6,614 lb) Mast Type Duplex (2 Stage) 4,500 mm(177 in) Maximum Lift Height Tyre Type Solid / Puncture Proof

ADDITIONAL INFORMATION

Overall height: 2970 Cabin: no Center of gravity: 1200 Fork length: 1200 Accessories: Full cabin

BETTER, SMARTER, MORE FOCUSED, EASY AS.

- Machinery-onQ Oceania is a platform for the sale and acquisition of both new & used mobile machinery in Oceania which includes Australasia and the Malay Archipelago.
- The platform features forklifts, warehouse equipment, container handlers, log handlers, aerial work platforms, port cranes, tow trucks, terminal tractors, industrial sweepers and forklift attachments.