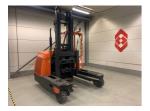

## Lancer DQ45D3050EL-T 2010

Hornweg, Netherlands

onQ-65561

FORKLIFTS - SIDE LOADING

USED - SALE

 Date Listed
 27 Feb 2025

 Reference
 880009779

 Power Type
 Diesel

Lift Capacity 4,500 kg(9,921 lb)

Mast Type Duplex (2 Stage)

Maximum Lift Height 4,570 mm(180 in)

Tyre Type Solid / Puncture Proof

ADDITIONAL INFORMATION

Overall height: 3210 Cabin: no Center of gravity: 1200 Fork length:

1200 Accessories: Full cabin, working lights, EPA