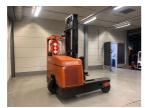

## Lancer DQ45D3050EL-T 2010

Hornweg, Netherlands

onQ-65561

FORKLIFTS - SIDE LOADING

USED - SALE

 Date Listed
 27 Feb 2025

 Reference
 880009779

 Power Type
 Diesel

Lift Capacity 4,500 kg(9,921 lb)

Mast Type Duplex (2 Stage)

Maximum Lift Height 4,570 mm(180 in)

Tyre Type Solid / Puncture Proof

ADDITIONAL INFORMATION

Overall height: 3210 Cabin: no Center of gravity: 1200 Fork length:

1200 Accessories: Full cabin, working lights, EPA