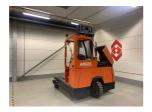

## Lancer DQ45D3050EL-T 2010

Hornweg, Netherlands

onQ-65561

FORKLIFTS - SIDE LOADING

USED - SALE

 Date Listed
 27 Feb 2025

 Reference
 880009779

 Power Type
 Diesel

Lift Capacity 4,500 kg(9,921 lb)

Mast Type Duplex (2 Stage)

Maximum Lift Height 4,570 mm(180 in)

Tyre Type Solid / Puncture Proof

ADDITIONAL INFORMATION

Overall height: 3210 Cabin: no Center of gravity: 1200 Fork length:

1200 Accessories: Full cabin, working lights, EPA