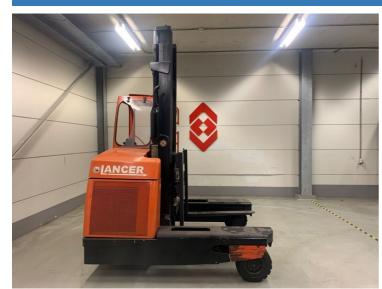

## Lancer DQ45D3050EL-T 2010

Hornweg, Netherlands

onQ-65561

FORKLIFTS - SIDE LOADING

USED - SALE

 Date Listed
 27 Feb 2025

 Reference
 880009779

 Power Type
 Diesel

Lift Capacity 4,500 kg(9,921 lb)

Mast Type Duplex (2 Stage)

Maximum Lift Height 4,570 mm(180 in)

Tyre Type Solid / Puncture Proof

ADDITIONAL INFORMATION

Overall height: 3210 Cabin: no Center of gravity: 1200 Fork length:

1200 Accessories: Full cabin, working lights, EPA