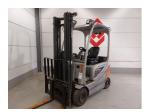

## Still RX20-16P 2016

Hornweg, Netherlands

onQ-65563

FORKLIFTS - COUNTER BALANCE ELECTRIC

USED - SALE

 Date Listed
 27 Feb 2025

 Reference
 880009950

 Machine Hours
 8074

Power Type Battery Electric
Lift Capacity 1,600 kg(3,527 lb)
Mast Type Triplex (3 Stage)

4,950 mm(195 in)
Tyre Type Solid / Puncture Proof

ADDITIONAL INFORMATION

Overall height: 2170 Cabin: no Center of gravity: 500 Fork length: 1070 Freelift: 1600 Accessories: Integrated sideshift, working lights,