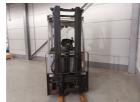

## Still RX20-16P 2016

Hornweg, Netherlands

onQ-65563

FORKLIFTS - COUNTER BALANCE ELECTRIC

USED - SALE

 Date Listed
 27 Feb 2025

 Reference
 880009950

 Machine Hours
 8074

Power Type Battery Electric
Lift Capacity 1,600 kg(3,527 lb)
Mast Type Triplex (3 Stage)

4,950 mm(195 in)
Tyre Type Solid / Puncture Proof

ADDITIONAL INFORMATION

Overall height: 2170 Cabin: no Center of gravity: 500 Fork length: 1070 Freelift: 1600 Accessories: Integrated sideshift, working lights,