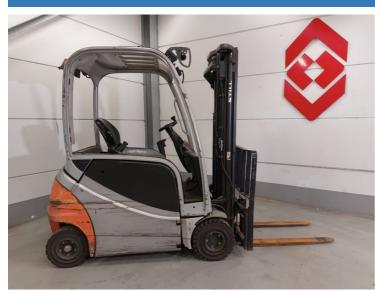

## Still RX20-16P 2016

Hornweg, Netherlands

onQ-65563

FORKLIFTS - COUNTER BALANCE ELECTRIC

USED - SALE

 Date Listed
 27 Feb 2025

 Reference
 880009950

 Machine Hours
 8074

Power Type Battery Electric
Lift Capacity 1,600 kg(3,527 lb)
Mast Type Triplex (3 Stage)

4,950 mm(195 in)
Tyre Type Solid / Puncture Proof

ADDITIONAL INFORMATION

Overall height: 2170 Cabin: no Center of gravity: 500 Fork length: 1070 Freelift: 1600 Accessories: Integrated sideshift, working lights,