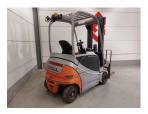

## Still RX20-16P 2016

Hornweg, Netherlands

onQ-65563

FORKLIFTS - COUNTER BALANCE ELECTRIC

USED - SALE

 Date Listed
 27 Feb 2025

 Reference
 880009950

 Machine Hours
 8074

Power Type Battery Electric
Lift Capacity 1,600 kg(3,527 lb)
Mast Type Triplex (3 Stage)

4,950 mm(195 in)
Tyre Type Solid / Puncture Proof

ADDITIONAL INFORMATION

Overall height: 2170 Cabin: no Center of gravity: 500 Fork length: 1070 Freelift: 1600 Accessories: Integrated sideshift, working lights,