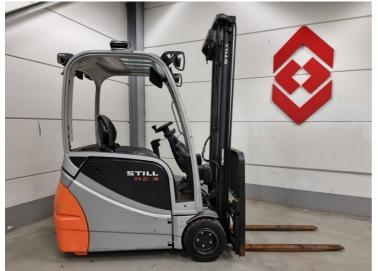

E. sales@forkliftcenter.com, Ph. +31 (0)20 497 4101

Still RX20-18 2015

## onQ-65569

FORKLIFTS - COUNTER BALANCE ELECTRIC USED - SALE

| 27 Feb 2025            |
|------------------------|
| 880009959              |
| 6016                   |
| Battery Electric       |
| 1,800 kg(3,968 lb)     |
| Duplex (2 Stage)       |
| 4,000 mm(157 in)       |
| Solid / Puncture Proof |
|                        |

#### ADDITIONAL INFORMATION

Overall height: 2500 Cabin: no Center of gravity: 500 Fork length: 1200 Accessories: Integrated sideshift, street working lights, beacon, bluespot

BETTER, SMARTER, MORE FOCUSED, EASY AS.