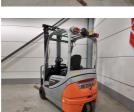

E. sales@forkliftcenter.com, Ph. +31 (0)20 497 4101

Still RX20-18 2015

## onQ-65569

FORKLIFTS - COUNTER BALANCE ELECTRIC USED - SALE

| 27 Feb 2025            |
|------------------------|
| 880009959              |
| 6016                   |
| Battery Electric       |
| 1,800 kg(3,968 lb)     |
| Duplex (2 Stage)       |
| 4,000 mm(157 in)       |
| Solid / Puncture Proof |
|                        |

#### ADDITIONAL INFORMATION

Overall height: 2500 Cabin: no Center of gravity: 500 Fork length: 1200 Accessories: Integrated sideshift, street working lights, beacon, bluespot

BETTER, SMARTER, MORE FOCUSED, EASY AS.