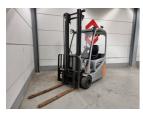

E. sales@forkliftcenter.com, Ph. +31 (0)20 497 4101

Still RX20-18 2015

## onQ-65569

FORKLIFTS - COUNTER BALANCE ELECTRIC USED - SALE

| 27 Feb 2025            |
|------------------------|
| 880009959              |
| 6016                   |
| Battery Electric       |
| 1,800 kg(3,968 lb)     |
| Duplex (2 Stage)       |
| 4,000 mm(157 in)       |
| Solid / Puncture Proof |
|                        |

#### ADDITIONAL INFORMATION

Overall height: 2500 Cabin: no Center of gravity: 500 Fork length: 1200 Accessories: Integrated sideshift, street working lights, beacon, bluespot

BETTER, SMARTER, MORE FOCUSED, EASY AS.