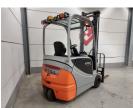

E. sales@forkliftcenter.com, Ph. +31 (0)20 497 4101

Still RX20-18 2015

## onQ-65569

FORKLIFTS - COUNTER BALANCE ELECTRIC USED - SALE

| 27 Feb 2025            |
|------------------------|
| 880009959              |
| 6016                   |
| Battery Electric       |
| 1,800 kg(3,968 lb)     |
| Duplex (2 Stage)       |
| 4,000 mm(157 in)       |
| Solid / Puncture Proof |
|                        |

#### ADDITIONAL INFORMATION

Overall height: 2500 Cabin: no Center of gravity: 500 Fork length: 1200 Accessories: Integrated sideshift, street working lights, beacon, bluespot

BETTER, SMARTER, MORE FOCUSED, EASY AS.