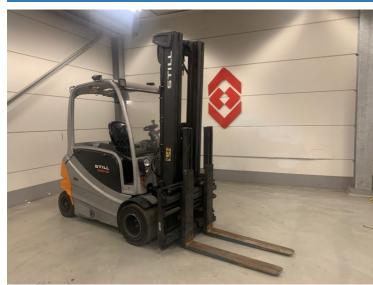

## Still RX60-35 2017

Hornweg, Netherlands

onQ-65591

FORKLIFTS - COUNTER BALANCE ELECTRIC

USED - SALE

 Date Listed
 27 Feb 2025

 Reference
 880010117

 Machine Hours
 7968

Power TypeBattery ElectricLift Capacity3,500 kg(7,716 lb)Mast TypeTriplex (3 Stage)Maximum Lift Height5,900 mm(232 in)

Tyre Type Pneumatic

Overall height: 2660 Cabin: no Cabin height: 2210 Center of gravity: 500 Fork length: 1140 Freelift: 2130 Accessories: Sideshift, street

working lights, beacon, bluespot