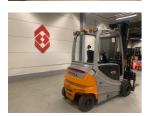

## Still RX60-35 2017

Hornweg, Netherlands

onQ-65591

FORKLIFTS - COUNTER BALANCE ELECTRIC

USED - SALE

 Date Listed
 27 Feb 2025

 Reference
 880010117

 Machine Hours
 7968

Power TypeBattery ElectricLift Capacity3,500 kg(7,716 lb)Mast TypeTriplex (3 Stage)Maximum Lift Height5,900 mm(232 in)

Tyre Type Pneumatic

Overall height: 2660 Cabin: no Cabin height: 2210 Center of gravity: 500 Fork length: 1140 Freelift: 2130 Accessories: Sideshift, street