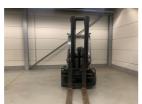

## Still RX60-35 2017

Hornweg, Netherlands

onQ-65591

FORKLIFTS - COUNTER BALANCE ELECTRIC

USED - SALE

 Date Listed
 27 Feb 2025

 Reference
 880010117

 Machine Hours
 7968

Power TypeBattery ElectricLift Capacity3,500 kg(7,716 lb)Mast TypeTriplex (3 Stage)Maximum Lift Height5,900 mm(232 in)

Tyre Type Pneumatic

Overall height: 2660 Cabin: no Cabin height: 2210 Center of gravity: 500 Fork length: 1140 Freelift: 2130 Accessories: Sideshift, street