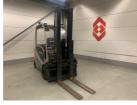

## Still RX60-35 2017

Hornweg, Netherlands

onQ-65591

FORKLIFTS - COUNTER BALANCE ELECTRIC

USED - SALE

 Date Listed
 27 Feb 2025

 Reference
 880010117

 Machine Hours
 7968

Power TypeBattery ElectricLift Capacity3,500 kg(7,716 lb)Mast TypeTriplex (3 Stage)Maximum Lift Height5,900 mm(232 in)

Tyre Type Pneumatic

Overall height: 2660 Cabin: no Cabin height: 2210 Center of gravity: 500 Fork length: 1140 Freelift: 2130 Accessories: Sideshift, street