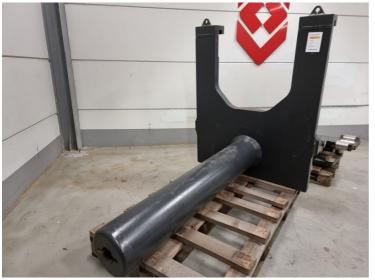

Coil 25T LECR2518 2023

Hornweg, Netherlands

onQ-65602

Load Capacity

ATTACHMENTS - SPECIAL & OTHER USED - SALE

Date Listed Reference 27 Feb 2025 880010445 25,000 kg(55,115 lb)

ADDITIONAL INFORMATION Cabin: no Center of gravity: 0 Accessories: Fits on Kalmar 20-25T with TW carriage