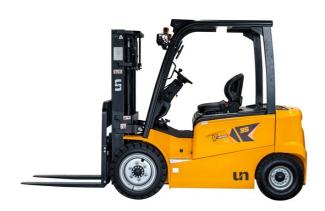

# UN Forklift FB20-35VZNQMB

HANGZHOU, Zhejiang, China

#### onQ-65640

FORKLIFTS - COUNTER BALANCE ELECTRIC

NEW - SALE

 Date Listed
 11 Jun 2025

 Reference
 FB20-35-VZNQMB

 Power Type
 Battery Electric

 Lift Capacity
 3,500 kg(7,716 lb)

 Mast Type
 Triplex (3 Stage)

 Maximum Lift Height
 6,000 mm(236 in)

Tyre Type Pneumatic

Machine Height (Mast Lowered) 2,200 mm(87 in)

Machine Features Mast full free lift

Mast container entry Load backrest Overhead Guard 4 wheels

Front wheel drive Rear wheel drive Flame / explosion proof

Charger Extra valve(s) Fork positioner Side shift

#### ADDITIONAL INFORMATION

Length (To Fork Face)2605mm Width 1225mm Overhead Guard Height 2200mm Chinese controller with permanent magnet asynchronous motor; ZAPI controller with synchronous motor AC Motors CAN bus Seat switch Anti-slip fuction Regeneration fuction High capacity battery Proportional lifting Load sensig steering Excellent waterproof & dustproof Fork buffer function