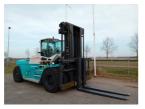

## SMV (Konecranes) 25-1200C 2024

Hornweg, Netherlands

## onQ-65697

HEAVY LIFTERS & HANDLERS - HIGH CAPACITY FORKLIFTS USED - SALE

 Date Listed
 27 Feb 2025

 Reference
 880010414

 Power Type
 Diesel

Lift Capacity 25,000 kg(55,115 lb)

Mast Type Duplex (2 Stage)

Maximum Lift Height 4,000 mm(157 in)

Tyre Type Pneumatic

ADDITIONAL INFORMATION

Overall height: 3810 Cabin: no Cabin height: 3380 Center of gravity: 1200 Fork length: 2400 Accessories: No CE, Stage 3A, sideshift forkpositioner, full cabin, airco, heater, working lights, beacon