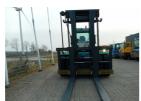

## SMV (Konecranes) 25-1200C 2024

Hornweg, Netherlands

## onQ-65697

HEAVY LIFTERS & HANDLERS - HIGH CAPACITY FORKLIFTS USED - SALE

 Date Listed
 27 Feb 2025

 Reference
 880010414

 Power Type
 Diesel

Lift Capacity 25,000 kg(55,115 lb)

Mast Type Duplex (2 Stage)

Maximum Lift Height 4,000 mm(157 in)

Tyre Type Pneumatic

ADDITIONAL INFORMATION

Overall height: 3810 Cabin: no Cabin height: 3380 Center of gravity: 1200 Fork length: 2400 Accessories: No CE, Stage 3A, sideshift forkpositioner, full cabin, airco, heater, working lights, beacon