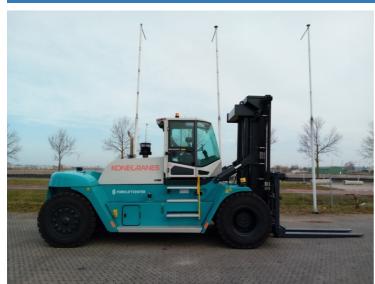

## SMV (Konecranes) 25-1200C 2024

Hornweg, Netherlands

## onQ-65697

HEAVY LIFTERS & HANDLERS - HIGH CAPACITY FORKLIFTS USED - SALE

 Date Listed
 27 Feb 2025

 Reference
 880010414

 Power Type
 Diesel

Lift Capacity 25,000 kg(55,115 lb)

Mast Type Duplex (2 Stage)

Maximum Lift Height 4,000 mm(157 in)

Tyre Type Pneumatic

ADDITIONAL INFORMATION

Overall height: 3810 Cabin: no Cabin height: 3380 Center of gravity: 1200 Fork length: 2400 Accessories: No CE, Stage 3A, sideshift forkpositioner, full cabin, airco, heater, working lights, beacon