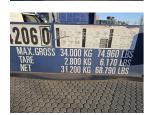

## Cimc FLATRACK20FT122CSLI20A 2013

Hornweg, Netherlands

onQ-65720

OTHER

USED - SALE

 Date Listed
 27 Feb 2025

 Reference
 880010426

ADDITIONAL INFORMATION

Overall height: 2590 Cabin: no Center of gravity: 0