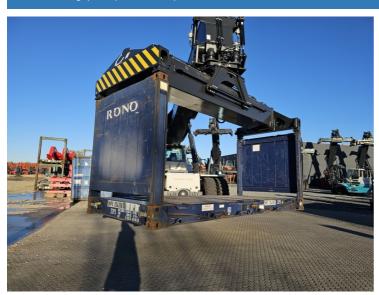

## Cimc FLATRACK20FT122CSLI20A 2013

Hornweg, Netherlands

onQ-65720

OTHER

USED - SALE

 Date Listed
 27 Feb 2025

 Reference
 880010426

ADDITIONAL INFORMATION

Overall height: 2590 Cabin: no Center of gravity: 0