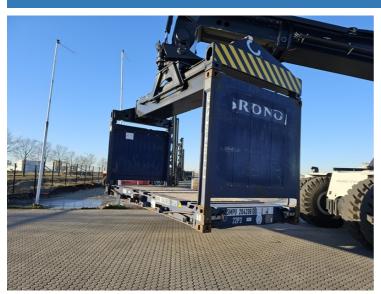

## Cimc FLATRACK20FT122CSLI20A 2013

Hornweg, Netherlands

onQ-65725

OTHER

USED - SALE

 Date Listed
 27 Feb 2025

 Reference
 880010433

ADDITIONAL INFORMATION

Overall height: 2590 Cabin: no Center of gravity: 0