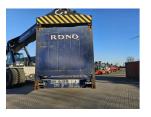

## Cimc FLATRACK20FT122CSLI20A 2013

Hornweg, Netherlands

onQ-65725

OTHER

USED - SALE

 Date Listed
 27 Feb 2025

 Reference
 880010433

ADDITIONAL INFORMATION

Overall height: 2590 Cabin: no Center of gravity: 0