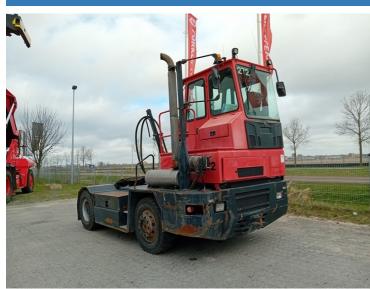

### Kalmar **TR618I** 2013

Hornweg, Netherlands

#### onQ-65726

TOWING TRACTORS - TERMINAL TRACTORS USED - SALE

**Date Listed** 27 Feb 2025 880010281 Reference **Machine Hours** 13593 **Power Type** Diesel

Fifth Wheel Lifting

32,000 kg(70,547 lb)

Capacity

#### ADDITIONAL INFORMATION

Overall height: 3440 Cabin: no Center of gravity: 0 Accessories: Central grease, full cabin, airco, heater, street working lights, beacon, PTC