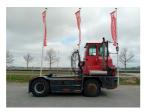

### Kalmar **TR618I** 2013

Hornweg, Netherlands

#### onQ-65726

TOWING TRACTORS - TERMINAL TRACTORS USED - SALE

**Date Listed** 27 Feb 2025 880010281 Reference **Machine Hours** 13593 **Power Type** Diesel

Fifth Wheel Lifting

32,000 kg(70,547 lb)

Capacity

#### ADDITIONAL INFORMATION

Overall height: 3440 Cabin: no Center of gravity: 0 Accessories: Central grease, full cabin, airco, heater, street working lights, beacon, PTC