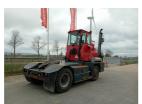

### Kalmar **TR618I** 2013

Hornweg, Netherlands

#### onQ-65726

TOWING TRACTORS - TERMINAL TRACTORS USED - SALE

**Date Listed** 27 Feb 2025 880010281 Reference **Machine Hours** 13593 **Power Type** Diesel

Fifth Wheel Lifting

32,000 kg(70,547 lb)

Capacity

#### ADDITIONAL INFORMATION

Overall height: 3440 Cabin: no Center of gravity: 0 Accessories: Central grease, full cabin, airco, heater, street working lights, beacon, PTC