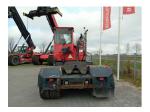

### Kalmar **TR618I** 2013

Hornweg, Netherlands

#### onQ-65726

TOWING TRACTORS - TERMINAL TRACTORS USED - SALE

**Date Listed** 27 Feb 2025 880010281 Reference **Machine Hours** 13593 **Power Type** Diesel

Fifth Wheel Lifting

32,000 kg(70,547 lb)

Capacity

#### ADDITIONAL INFORMATION

Overall height: 3440 Cabin: no Center of gravity: 0 Accessories: Central grease, full cabin, airco, heater, street working lights, beacon, PTC