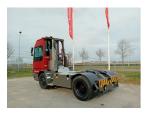

E. sales@forkliftcenter.com, Ph. +31 (0)20 497 4101

**Terberg** YT220 2024

Hornweg, Netherlands

onQ-65737

TOWING TRACTORS - TERMINAL TRACTORS

USED - SALE

**Date Listed** 27 Feb 2025 880010294 Reference **Power Type** Diesel

Fifth Wheel Lifting

30,000 kg(66,138 lb) Capacity

ADDITIONAL INFORMATION

Overall height: 3400 Cabin: no Cabin height: 3400 Center of gravity: 0 Accessories: AdBlue, Stage 5, full cabin, airco, heater, working