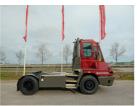

E. sales@forkliftcenter.com, Ph. +31 (0)20 497 4101

**Terberg** YT220 2024

Hornweg, Netherlands

onQ-65737

TOWING TRACTORS - TERMINAL TRACTORS

USED - SALE

**Date Listed** 27 Feb 2025 880010294 Reference **Power Type** Diesel

Fifth Wheel Lifting

30,000 kg(66,138 lb) Capacity

ADDITIONAL INFORMATION

Overall height: 3400 Cabin: no Cabin height: 3400 Center of gravity: 0 Accessories: AdBlue, Stage 5, full cabin, airco, heater, working