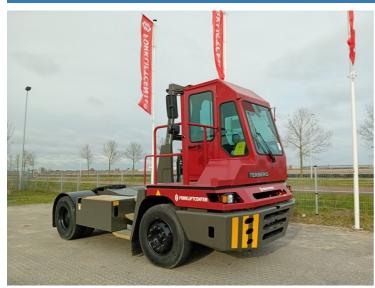

E. sales@forkliftcenter.com, Ph. +31 (0)20 497 4101

**Terberg** YT220 2024

Hornweg, Netherlands

onQ-65737

TOWING TRACTORS - TERMINAL TRACTORS

USED - SALE

**Date Listed** 27 Feb 2025 880010294 Reference **Power Type** Diesel

Fifth Wheel Lifting

30,000 kg(66,138 lb) Capacity

ADDITIONAL INFORMATION

Overall height: 3400 Cabin: no Cabin height: 3400 Center of gravity: 0 Accessories: AdBlue, Stage 5, full cabin, airco, heater, working

lights, beacon, EPA