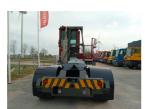

E. sales@forkliftcenter.com, Ph. +31 (0)20 497 4101

**Terberg** YT220 2024

Hornweg, Netherlands

onQ-65737

TOWING TRACTORS - TERMINAL TRACTORS

USED - SALE

**Date Listed** 27 Feb 2025 880010294 Reference **Power Type** Diesel

Fifth Wheel Lifting

30,000 kg(66,138 lb) Capacity

ADDITIONAL INFORMATION

Overall height: 3400 Cabin: no Cabin height: 3400 Center of gravity: 0 Accessories: AdBlue, Stage 5, full cabin, airco, heater, working