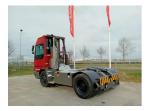

E. sales@forkliftcenter.com, Ph. +31 (0)20 497 4101

**Terberg** YT220 2024

Hornweg, Netherlands

onQ-65739

TOWING TRACTORS - TERMINAL TRACTORS

USED - SALE

**Date Listed** 27 Feb 2025 880010290 Reference **Power Type** Diesel

Fifth Wheel Lifting

30,000 kg(66,138 lb) Capacity

ADDITIONAL INFORMATION

Overall height: 3400 Cabin: no Cabin height: 3400 Center of gravity: 0 Accessories: AdBlue, Stage 5, full cabin, airco, heater, working