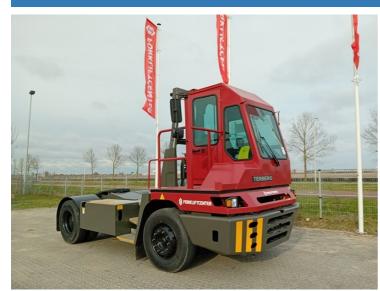

E. sales@forkliftcenter.com, Ph. +31 (0)20 497 4101

**Terberg** YT220 2024

Hornweg, Netherlands

onQ-65739

TOWING TRACTORS - TERMINAL TRACTORS

USED - SALE

**Date Listed** 27 Feb 2025 880010290 Reference **Power Type** Diesel

Fifth Wheel Lifting

30,000 kg(66,138 lb) Capacity

ADDITIONAL INFORMATION

Overall height: 3400 Cabin: no Cabin height: 3400 Center of gravity: 0 Accessories: AdBlue, Stage 5, full cabin, airco, heater, working

lights, beacon, EPA