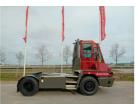

E. sales@forkliftcenter.com, Ph. +31 (0)20 497 4101

**Terberg** YT220 2024

Hornweg, Netherlands

onQ-65739

TOWING TRACTORS - TERMINAL TRACTORS

USED - SALE

**Date Listed** 27 Feb 2025 880010290 Reference **Power Type** Diesel

Fifth Wheel Lifting

30,000 kg(66,138 lb) Capacity

ADDITIONAL INFORMATION

Overall height: 3400 Cabin: no Cabin height: 3400 Center of gravity: 0 Accessories: AdBlue, Stage 5, full cabin, airco, heater, working