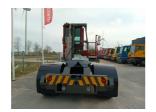

E. sales@forkliftcenter.com, Ph. +31 (0)20 497 4101

**Terberg** YT220 2024

Hornweg, Netherlands

onQ-65739

TOWING TRACTORS - TERMINAL TRACTORS

USED - SALE

**Date Listed** 27 Feb 2025 880010290 Reference **Power Type** Diesel

Fifth Wheel Lifting

30,000 kg(66,138 lb) Capacity

ADDITIONAL INFORMATION

Overall height: 3400 Cabin: no Cabin height: 3400 Center of gravity: 0 Accessories: AdBlue, Stage 5, full cabin, airco, heater, working