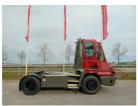

E. sales@forkliftcenter.com, Ph. +31 (0)20 497 4101

**Terberg** YT220 2024

Hornweg, Netherlands

onQ-65741

TOWING TRACTORS - TERMINAL TRACTORS

USED - SALE

**Date Listed** 27 Feb 2025 880010292 Reference **Power Type** Diesel

Fifth Wheel Lifting

30,000 kg(66,138 lb) Capacity

ADDITIONAL INFORMATION

Overall height: 3400 Cabin: no Cabin height: 3400 Center of gravity: 0 Accessories: AdBlue, Stage 5, full cabin, airco, heater, working