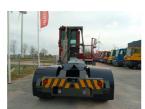

E. sales@forkliftcenter.com, Ph. +31 (0)20 497 4101

**Terberg** YT220 2024

Hornweg, Netherlands

onQ-65741

TOWING TRACTORS - TERMINAL TRACTORS

USED - SALE

**Date Listed** 27 Feb 2025 880010292 Reference **Power Type** Diesel

Fifth Wheel Lifting

30,000 kg(66,138 lb) Capacity

ADDITIONAL INFORMATION

Overall height: 3400 Cabin: no Cabin height: 3400 Center of gravity: 0 Accessories: AdBlue, Stage 5, full cabin, airco, heater, working