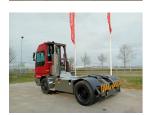

E. sales@forkliftcenter.com, Ph. +31 (0)20 497 4101

**Terberg** YT220 2024

Hornweg, Netherlands

onQ-65741

TOWING TRACTORS - TERMINAL TRACTORS

USED - SALE

**Date Listed** 27 Feb 2025 880010292 Reference **Power Type** Diesel

Fifth Wheel Lifting

30,000 kg(66,138 lb) Capacity

ADDITIONAL INFORMATION

Overall height: 3400 Cabin: no Cabin height: 3400 Center of gravity: 0 Accessories: AdBlue, Stage 5, full cabin, airco, heater, working