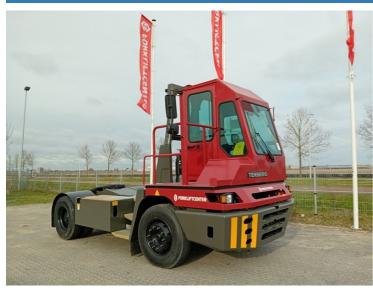

E. sales@forkliftcenter.com, Ph. +31 (0)20 497 4101

**Terberg** YT220 2024

Hornweg, Netherlands

onQ-65741

TOWING TRACTORS - TERMINAL TRACTORS

USED - SALE

**Date Listed** 27 Feb 2025 880010292 Reference **Power Type** Diesel

Fifth Wheel Lifting

30,000 kg(66,138 lb) Capacity

ADDITIONAL INFORMATION

Overall height: 3400 Cabin: no Cabin height: 3400 Center of gravity: 0 Accessories: AdBlue, Stage 5, full cabin, airco, heater, working