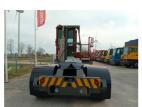

E. sales@forkliftcenter.com, Ph. +31 (0)20 497 4101

**Terberg** YT220 2024

Hornweg, Netherlands

onQ-65744

TOWING TRACTORS - TERMINAL TRACTORS

USED - SALE

**Date Listed** 27 Feb 2025 880010295 Reference **Power Type** Diesel

Fifth Wheel Lifting

30,000 kg(66,138 lb) Capacity

ADDITIONAL INFORMATION

Overall height: 3400 Cabin: no Cabin height: 3400 Center of gravity: 0 Accessories: AdBlue, Stage 5, full cabin, airco, heater, working