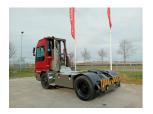

E. sales@forkliftcenter.com, Ph. +31 (0)20 497 4101

**Terberg** YT220 2024

Hornweg, Netherlands

onQ-65744

TOWING TRACTORS - TERMINAL TRACTORS

USED - SALE

**Date Listed** 27 Feb 2025 880010295 Reference **Power Type** Diesel

Fifth Wheel Lifting

30,000 kg(66,138 lb) Capacity

ADDITIONAL INFORMATION

Overall height: 3400 Cabin: no Cabin height: 3400 Center of gravity: 0 Accessories: AdBlue, Stage 5, full cabin, airco, heater, working