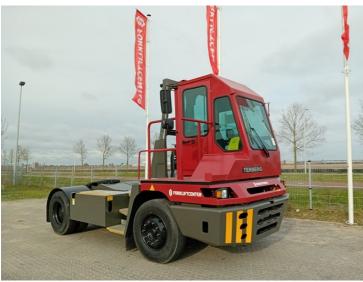

E. sales@forkliftcenter.com, Ph. +31 (0)20 497 4101

**Terberg** YT220 2024

Hornweg, Netherlands

onQ-65744

TOWING TRACTORS - TERMINAL TRACTORS

USED - SALE

**Date Listed** 27 Feb 2025 880010295 Reference **Power Type** Diesel

Fifth Wheel Lifting

30,000 kg(66,138 lb) Capacity

ADDITIONAL INFORMATION

Overall height: 3400 Cabin: no Cabin height: 3400 Center of gravity: 0 Accessories: AdBlue, Stage 5, full cabin, airco, heater, working