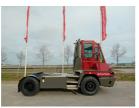

E. sales@forkliftcenter.com, Ph. +31 (0)20 497 4101

**Terberg** YT220 2024

Hornweg, Netherlands

onQ-65744

TOWING TRACTORS - TERMINAL TRACTORS

USED - SALE

**Date Listed** 27 Feb 2025 880010295 Reference **Power Type** Diesel

Fifth Wheel Lifting

30,000 kg(66,138 lb) Capacity

ADDITIONAL INFORMATION

Overall height: 3400 Cabin: no Cabin height: 3400 Center of gravity: 0 Accessories: AdBlue, Stage 5, full cabin, airco, heater, working