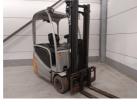

## Still RX20-16 2016

Hornweg, Netherlands

onQ-65748

FORKLIFTS - COUNTER BALANCE ELECTRIC

USED - SALE

 Date Listed
 27 Feb 2025

 Reference
 880010088

 Machine Hours
 15020

Power Type Battery Electric
Lift Capacity 1,600 kg(3,527 lb)
Mast Type Type Solid / Puncture Proof

ADDITIONAL INFORMATION

Overall height: 2200 Cabin: no Cabin height: 2200 Center of gravity: 500 Fork length: 1070 Freelift: 1550 Accessories: Integrated