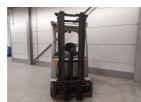

## Still RX20-16 2016

Hornweg, Netherlands

onQ-65748

FORKLIFTS - COUNTER BALANCE ELECTRIC

USED - SALE

 Date Listed
 27 Feb 2025

 Reference
 880010088

 Machine Hours
 15020

Power Type Battery Electric
Lift Capacity 1,600 kg(3,527 lb)
Mast Type Type Solid / Puncture Proof

ADDITIONAL INFORMATION

Overall height: 2200 Cabin: no Cabin height: 2200 Center of gravity: 500 Fork length: 1070 Freelift: 1550 Accessories: Integrated