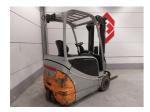

## Still RX20-16 2016

Hornweg, Netherlands

onQ-65748

FORKLIFTS - COUNTER BALANCE ELECTRIC

USED - SALE

 Date Listed
 27 Feb 2025

 Reference
 880010088

 Machine Hours
 15020

Power Type Battery Electric
Lift Capacity 1,600 kg(3,527 lb)
Mast Type Type Solid / Puncture Proof

ADDITIONAL INFORMATION

Overall height: 2200 Cabin: no Cabin height: 2200 Center of gravity: 500 Fork length: 1070 Freelift: 1550 Accessories: Integrated