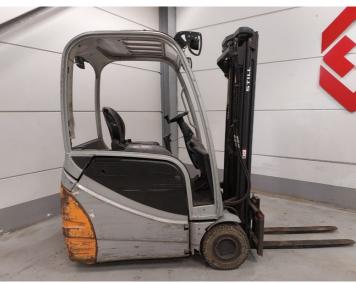

## Still RX20-16 2016

Hornweg, Netherlands

onQ-65748

FORKLIFTS - COUNTER BALANCE ELECTRIC

USED - SALE

 Date Listed
 27 Feb 2025

 Reference
 880010088

 Machine Hours
 15020

Power Type Battery Electric
Lift Capacity 1,600 kg(3,527 lb)
Mast Type Type Solid / Puncture Proof

ADDITIONAL INFORMATION

Overall height: 2200 Cabin: no Cabin height: 2200 Center of gravity: 500 Fork length: 1070 Freelift: 1550 Accessories: Integrated

sideshift, working lights