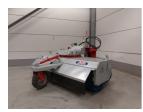

M-Sweep HSTV600P200G

Hornweg, Netherlands

## onQ-65762

ATTACHMENTS - SPECIAL & OTHER USED - SALE

| Date Listed | 27 F |
|-------------|------|
| Reference   | 8800 |

27 Feb 2025 880010479

ADDITIONAL INFORMATION Overall height: 1050 Cabin: no Center of gravity: 0