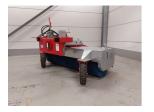

M-Sweep HSTV600P200G

Hornweg, Netherlands

## onQ-65762

ATTACHMENTS - SPECIAL & OTHER USED - SALE

| Date Listed | 27 F |
|-------------|------|
| Reference   | 8800 |

27 Feb 2025 880010479

ADDITIONAL INFORMATION Overall height: 1050 Cabin: no Center of gravity: 0