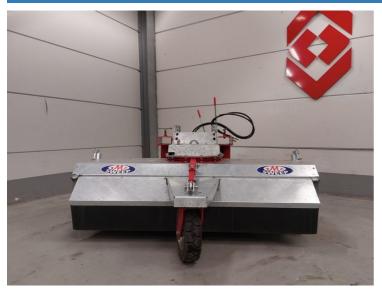

M-Sweep HSTV600P200G

Hornweg, Netherlands

## onQ-65762

ATTACHMENTS - SPECIAL & OTHER USED - SALE

| Date Listed | 27 F |
|-------------|------|
| Reference   | 8800 |

27 Feb 2025 880010479

ADDITIONAL INFORMATION Overall height: 1050 Cabin: no Center of gravity: 0