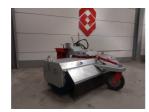

M-Sweep HSTV600P200G

Hornweg, Netherlands

## onQ-65762

ATTACHMENTS - SPECIAL & OTHER USED - SALE

| Date Listed | 27 F |
|-------------|------|
| Reference   | 8800 |

27 Feb 2025 880010479

ADDITIONAL INFORMATION Overall height: 1050 Cabin: no Center of gravity: 0