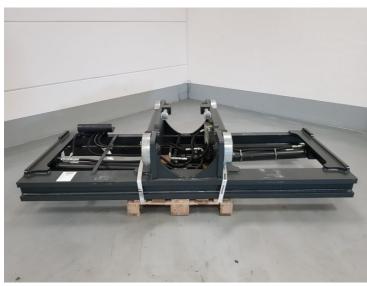

## Kalmar CARRIAGE16-1200SS-FP 2022

Hornweg, Netherlands

onQ-65769

ATTACHMENTS - FORKS OR EXTENSIONS

USED - SALE

 Date Listed
 27 Feb 2025

 Reference
 880009138

**Load Capacity** 16,000 kg(35,274 lb)

ADDITIONAL INFORMATION

Cabin: no Center of gravity: 1200 Accessories: A64727.0100 /

F03001981, sideshift & forkposition