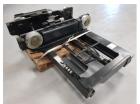

## Kalmar CARRIAGE16-1200SS-FP 2022

Hornweg, Netherlands

onQ-65769

ATTACHMENTS - FORKS OR EXTENSIONS

USED - SALE

 Date Listed
 27 Feb 2025

 Reference
 880009138

**Load Capacity** 16,000 kg(35,274 lb)

ADDITIONAL INFORMATION

Cabin: no Center of gravity: 1200 Accessories: A64727.0100 /

F03001981, sideshift & forkposition