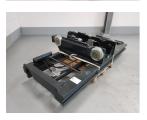

## Kalmar CARRIAGE16-1200SS-FP 2022

Hornweg, Netherlands

onQ-65769

ATTACHMENTS - FORKS OR EXTENSIONS

USED - SALE

 Date Listed
 27 Feb 2025

 Reference
 880009138

**Load Capacity** 16,000 kg(35,274 lb)

ADDITIONAL INFORMATION

Cabin: no Center of gravity: 1200 Accessories: A64727.0100 /

F03001981, sideshift & forkposition