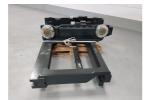

## Kalmar CARRIAGE16-1200SS-FP 2022

Hornweg, Netherlands

onQ-65769

ATTACHMENTS - FORKS OR EXTENSIONS

USED - SALE

 Date Listed
 27 Feb 2025

 Reference
 880009138

**Load Capacity** 16,000 kg(35,274 lb)

ADDITIONAL INFORMATION

Cabin: no Center of gravity: 1200 Accessories: A64727.0100 /

F03001981, sideshift & forkposition