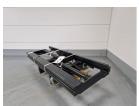

## Kalmar CARRIAGE16-1200SS-FP

Hornweg, Netherlands

onQ-65772

ATTACHMENTS - FORKS OR EXTENSIONS

USED - SALE

 Date Listed
 27 Feb 2025

 Reference
 880009203

**Load Capacity** 16,000 kg(35,274 lb)

ADDITIONAL INFORMATION

Cabin: no Center of gravity: 1200 Accessories: A64727.0100 /

F03001981, sideshift & forkposition