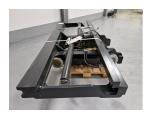

## Kalmar CARRIAGE16-1200SS-FP

Hornweg, Netherlands

onQ-65772

ATTACHMENTS - FORKS OR EXTENSIONS

USED - SALE

 Date Listed
 27 Feb 2025

 Reference
 880009203

**Load Capacity** 16,000 kg(35,274 lb)

ADDITIONAL INFORMATION

Cabin: no Center of gravity: 1200 Accessories: A64727.0100 /

F03001981, sideshift & forkposition