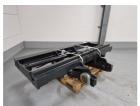

## Kalmar CARRIAGE16-1200SS-FP

Hornweg, Netherlands

onQ-65772

ATTACHMENTS - FORKS OR EXTENSIONS

USED - SALE

 Date Listed
 27 Feb 2025

 Reference
 880009203

**Load Capacity** 16,000 kg(35,274 lb)

ADDITIONAL INFORMATION

Cabin: no Center of gravity: 1200 Accessories: A64727.0100 /

F03001981, sideshift & forkposition