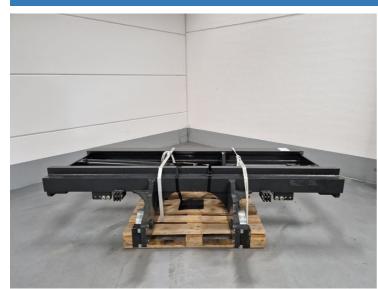

## Kalmar CARRIAGE16-1200SS-FP

Hornweg, Netherlands

onQ-65772

ATTACHMENTS - FORKS OR EXTENSIONS

USED - SALE

 Date Listed
 27 Feb 2025

 Reference
 880009203

**Load Capacity** 16,000 kg(35,274 lb)

ADDITIONAL INFORMATION

Cabin: no Center of gravity: 1200 Accessories: A64727.0100 /

F03001981, sideshift & forkposition