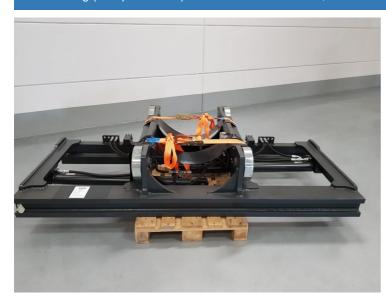

## Kalmar CARRIAGE16-1200SS-FP

Hornweg, Netherlands

onQ-65773

ATTACHMENTS - FORKS OR EXTENSIONS

USED - SALE

 Date Listed
 27 Feb 2025

 Reference
 880009045

**Load Capacity** 16,000 kg(35,274 lb)

ADDITIONAL INFORMATION

Cabin: no Center of gravity: 1200 Accessories: A64727.0100 /

F03001981, sideshift & forkposition