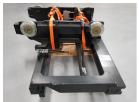

## Kalmar CARRIAGE16-1200SS-FP

Hornweg, Netherlands

onQ-65774

ATTACHMENTS - FORKS OR EXTENSIONS

USED - SALE

 Date Listed
 27 Feb 2025

 Reference
 880009047

**Load Capacity** 16,000 kg(35,274 lb)

ADDITIONAL INFORMATION

Cabin: no Center of gravity: 1200 Accessories: A64727.0100 /

F03001981, sideshift & forkposition