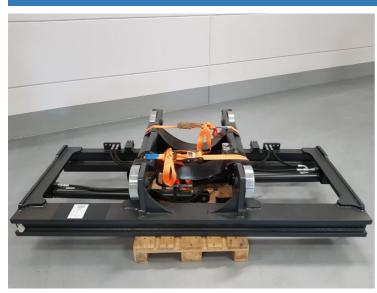

## Kalmar CARRIAGE16-1200SS-FP

Hornweg, Netherlands

onQ-65774

ATTACHMENTS - FORKS OR EXTENSIONS

USED - SALE

 Date Listed
 27 Feb 2025

 Reference
 880009047

**Load Capacity** 16,000 kg(35,274 lb)

ADDITIONAL INFORMATION

Cabin: no Center of gravity: 1200 Accessories: A64727.0100 /

F03001981, sideshift & forkposition