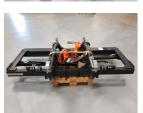

## Kalmar CARRIAGE16-1200SS-FP

Hornweg, Netherlands

onQ-65774

ATTACHMENTS - FORKS OR EXTENSIONS

USED - SALE

 Date Listed
 27 Feb 2025

 Reference
 880009047

**Load Capacity** 16,000 kg(35,274 lb)

ADDITIONAL INFORMATION

Cabin: no Center of gravity: 1200 Accessories: A64727.0100 /

F03001981, sideshift & forkposition