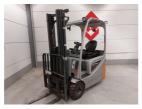

Still RX20-16 2015

Hornweg, Netherlands

onQ-65936

FORKLIFTS - COUNTER BALANCE ELECTRIC

USED - SALE

**Date Listed** 27 Feb 2025 880010090 Reference **Machine Hours** 4786

**Power Type Battery Electric Lift Capacity** 1,600 kg(3,527 lb) **Mast Type** Triplex (3 Stage) Maximum Lift Height 4,950 mm(195 in) Tyre Type Solid / Puncture Proof

ADDITIONAL INFORMATION

Overall height: 2200 Cabin: no Cabin height: 2200 Center of gravity: 500 Fork length: 1000 Freelift: 1110 Accessories: Integrated sideshift, loadbackrest, street working lights, beacon, bluespot