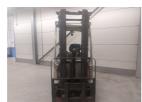

Still RX20-16 2015

Hornweg, Netherlands

onQ-65936

FORKLIFTS - COUNTER BALANCE ELECTRIC

USED - SALE

**Date Listed** 27 Feb 2025 880010090 Reference **Machine Hours** 4786

**Power Type Battery Electric Lift Capacity** 1,600 kg(3,527 lb) **Mast Type** Triplex (3 Stage) Maximum Lift Height 4,950 mm(195 in) Tyre Type Solid / Puncture Proof

ADDITIONAL INFORMATION

Overall height: 2200 Cabin: no Cabin height: 2200 Center of gravity: 500 Fork length: 1000 Freelift: 1110 Accessories: Integrated sideshift, loadbackrest, street working lights, beacon, bluespot