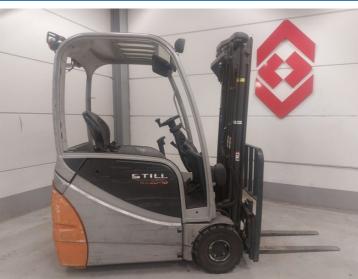

Still RX20-16 2015

Hornweg, Netherlands

onQ-65936

FORKLIFTS - COUNTER BALANCE ELECTRIC

USED - SALE

**Date Listed** 27 Feb 2025 880010090 Reference **Machine Hours** 4786

**Power Type Battery Electric Lift Capacity** 1,600 kg(3,527 lb) **Mast Type** Triplex (3 Stage) Maximum Lift Height 4,950 mm(195 in) Tyre Type Solid / Puncture Proof

ADDITIONAL INFORMATION

Overall height: 2200 Cabin: no Cabin height: 2200 Center of gravity: 500 Fork length: 1000 Freelift: 1110 Accessories: Integrated sideshift, loadbackrest, street working lights, beacon, bluespot