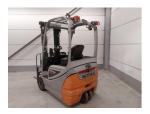

Still RX20-16 2015

Hornweg, Netherlands

onQ-65936

FORKLIFTS - COUNTER BALANCE ELECTRIC

USED - SALE

**Date Listed** 27 Feb 2025 880010090 Reference **Machine Hours** 4786

**Power Type Battery Electric Lift Capacity** 1,600 kg(3,527 lb) **Mast Type** Triplex (3 Stage) Maximum Lift Height 4,950 mm(195 in) Tyre Type Solid / Puncture Proof

ADDITIONAL INFORMATION

Overall height: 2200 Cabin: no Cabin height: 2200 Center of gravity: 500 Fork length: 1000 Freelift: 1110 Accessories: Integrated sideshift, loadbackrest, street working lights, beacon, bluespot