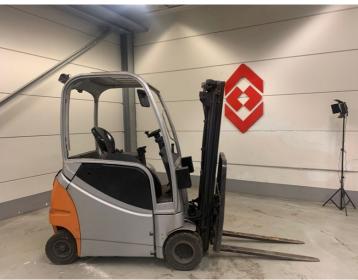

## **RX20-18PH** 2014 Hornweg, Netherlands FORKLIFTS - COUNTER BALANCE ELECTRIC

Still

onQ-65938

USED - SALE **Date Listed** 27 Feb 2025 880009769 Reference

**Machine Hours** 9214

**Power Type Battery Electric Lift Capacity** 1,800 kg(3,968 lb) **Mast Type** Triplex (3 Stage) Maximum Lift Height 4,830 mm(190 in) Tyre Type Solid / Puncture Proof

## ADDITIONAL INFORMATION

Overall height: 2220 Cabin: no Cabin height: 2220 Center of gravity: 500 Fork length: 1200 Freelift: 1680 Accessories: Working lights,

beacon, bluespot, sideshift