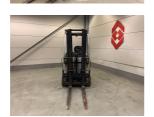

## **RX20-18PH** 2014 Hornweg, Netherlands FORKLIFTS - COUNTER BALANCE ELECTRIC

Still

onQ-65938

USED - SALE **Date Listed** 27 Feb 2025 880009769 Reference

**Machine Hours** 9214

**Power Type Battery Electric Lift Capacity** 1,800 kg(3,968 lb) **Mast Type** Triplex (3 Stage) Maximum Lift Height 4,830 mm(190 in) Tyre Type Solid / Puncture Proof

## ADDITIONAL INFORMATION

Overall height: 2220 Cabin: no Cabin height: 2220 Center of gravity: 500 Fork length: 1200 Freelift: 1680 Accessories: Working lights,

beacon, bluespot, sideshift