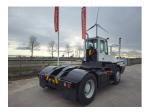

**Terberg** YT220 2024

Hornweg, Netherlands

onQ-65992

TOWING TRACTORS - TERMINAL TRACTORS

USED - SALE

**Date Listed** 27 Feb 2025 880010309 Reference **Power Type** Diesel

Fifth Wheel Lifting

30,000 kg(66,138 lb) Capacity

ADDITIONAL INFORMATION

Cabin: no Center of gravity: 0 Accessories: No CE, Stage 3, full

cabin, airco, heater, street working lights, beacon