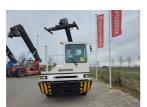

**Terberg** YT220 2024

Hornweg, Netherlands

onQ-65992

TOWING TRACTORS - TERMINAL TRACTORS

USED - SALE

**Date Listed** 27 Feb 2025 880010309 Reference **Power Type** Diesel

Fifth Wheel Lifting

30,000 kg(66,138 lb) Capacity

ADDITIONAL INFORMATION

Cabin: no Center of gravity: 0 Accessories: No CE, Stage 3, full

cabin, airco, heater, street working lights, beacon