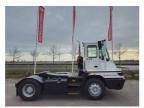

**Terberg** YT220 2024

Hornweg, Netherlands

onQ-65992

TOWING TRACTORS - TERMINAL TRACTORS

USED - SALE

**Date Listed** 27 Feb 2025 880010309 Reference **Power Type** Diesel

Fifth Wheel Lifting

30,000 kg(66,138 lb) Capacity

ADDITIONAL INFORMATION

Cabin: no Center of gravity: 0 Accessories: No CE, Stage 3, full

cabin, airco, heater, street working lights, beacon