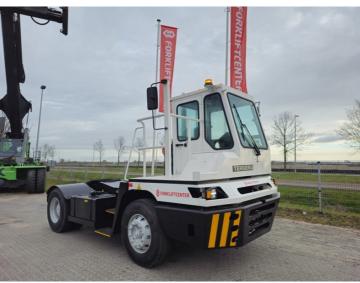

**Terberg** YT220 2024

Hornweg, Netherlands

onQ-65992

TOWING TRACTORS - TERMINAL TRACTORS

USED - SALE

**Date Listed** 27 Feb 2025 880010309 Reference **Power Type** Diesel

Fifth Wheel Lifting

30,000 kg(66,138 lb) Capacity

ADDITIONAL INFORMATION

Cabin: no Center of gravity: 0 Accessories: No CE, Stage 3, full

cabin, airco, heater, street working lights, beacon