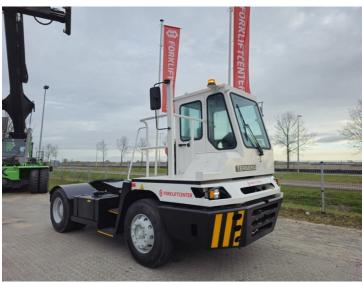

E. sales@forkliftcenter.com, Ph. +31 (0)20 497 4101

Terberg YT220 2024

Hornweg, Netherlands

onQ-66000

TOWING TRACTORS - TERMINAL TRACTORS

USED - SALE

Capacity

 Date Listed
 27 Feb 2025

 Reference
 880010317

 Power Type
 Diesel

Fifth Wheel Lifting

30,000 kg(66,138 lb)

ADDITIONAL INFORMATION

Cabin: no Center of gravity: 0 Accessories: No CE, Stage 3, full

cabin, airco, heater, street working lights, beacon