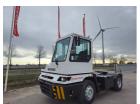

E. sales@forkliftcenter.com, Ph. +31 (0)20 497 4101

Terberg YT220 2024

Hornweg, Netherlands

onQ-66000

TOWING TRACTORS - TERMINAL TRACTORS

USED - SALE

Capacity

 Date Listed
 27 Feb 2025

 Reference
 880010317

 Power Type
 Diesel

Fifth Wheel Lifting

30,000 kg(66,138 lb)

ADDITIONAL INFORMATION

Cabin: no Center of gravity: 0 Accessories: No CE, Stage 3, full

cabin, airco, heater, street working lights, beacon