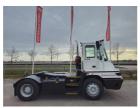

E. sales@forkliftcenter.com, Ph. +31 (0)20 497 4101

Terberg YT220 2024

Hornweg, Netherlands

onQ-66000

TOWING TRACTORS - TERMINAL TRACTORS

USED - SALE

Capacity

 Date Listed
 27 Feb 2025

 Reference
 880010317

 Power Type
 Diesel

Fifth Wheel Lifting

30,000 kg(66,138 lb)

ADDITIONAL INFORMATION

Cabin: no Center of gravity: 0 Accessories: No CE, Stage 3, full

cabin, airco, heater, street working lights, beacon