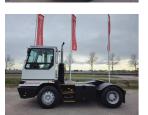

E. sales@forkliftcenter.com, Ph. +31 (0)20 497 4101

Terberg YT220 2024

Hornweg, Netherlands

onQ-66000

TOWING TRACTORS - TERMINAL TRACTORS

USED - SALE

Capacity

 Date Listed
 27 Feb 2025

 Reference
 880010317

 Power Type
 Diesel

Fifth Wheel Lifting

30,000 kg(66,138 lb)

ADDITIONAL INFORMATION

Cabin: no Center of gravity: 0 Accessories: No CE, Stage 3, full

cabin, airco, heater, street working lights, beacon