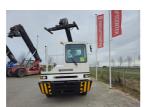

E. sales@forkliftcenter.com, Ph. +31 (0)20 497 4101

Terberg YT220 2024

Hornweg, Netherlands

onQ-66000

TOWING TRACTORS - TERMINAL TRACTORS

USED - SALE

Capacity

 Date Listed
 27 Feb 2025

 Reference
 880010317

 Power Type
 Diesel

Fifth Wheel Lifting

30,000 kg(66,138 lb)

ADDITIONAL INFORMATION

Cabin: no Center of gravity: 0 Accessories: No CE, Stage 3, full

cabin, airco, heater, street working lights, beacon