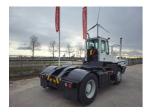

E. sales@forkliftcenter.com, Ph. +31 (0)20 497 4101

Terberg YT220 2024

Hornweg, Netherlands

onQ-66000

TOWING TRACTORS - TERMINAL TRACTORS

USED - SALE

Capacity

 Date Listed
 27 Feb 2025

 Reference
 880010317

 Power Type
 Diesel

Fifth Wheel Lifting

30,000 kg(66,138 lb)

ADDITIONAL INFORMATION

Cabin: no Center of gravity: 0 Accessories: No CE, Stage 3, full

cabin, airco, heater, street working lights, beacon