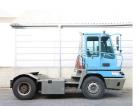

## Terberg YT182 2007

Balling, Denmark

## onQ-66058

TOWING TRACTORS - TERMINAL TRACTORS

USED - SALE

Date Listed17 Dec 2024Reference65728Machine Hours15660Power TypeDiesel

Fifth Wheel Lifting Capacity 27,000 kg(59,524 lb)

 Wheel Base
 3,100 mm(122 in)

 Length
 5,405 mm(213 in)

 Width
 2,505 mm(99 in)

 Machine Condition
 Condition GOOD \*\*\*

Machine Features 4 wheels 2 wheel drive