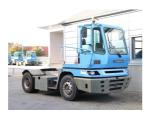

## Terberg YT182 2007

Balling, Denmark

## onQ-66058

TOWING TRACTORS - TERMINAL TRACTORS

USED - SALE

Date Listed17 Dec 2024Reference65728Machine Hours15660Power TypeDiesel

Fifth Wheel Lifting Capacity 27,000 kg(59,524 lb)

 Wheel Base
 3,100 mm(122 in)

 Length
 5,405 mm(213 in)

 Width
 2,505 mm(99 in)

 Machine Condition
 Condition GOOD \*\*\*

Machine Features 4 wheels 2 wheel drive