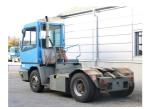

## Terberg YT182 2007

Balling, Denmark

## onQ-66058

TOWING TRACTORS - TERMINAL TRACTORS

USED - SALE

Date Listed17 Dec 2024Reference65728Machine Hours15660Power TypeDiesel

Fifth Wheel Lifting Capacity 27,000 kg(59,524 lb)

 Wheel Base
 3,100 mm(122 in)

 Length
 5,405 mm(213 in)

 Width
 2,505 mm(99 in)

 Machine Condition
 Condition GOOD \*\*\*

Machine Features 4 wheels 2 wheel drive