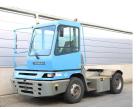

## Terberg YT182 2007

Balling, Denmark

## onQ-66058

TOWING TRACTORS - TERMINAL TRACTORS

USED - SALE

Date Listed17 Dec 2024Reference65728Machine Hours15660Power TypeDiesel

Fifth Wheel Lifting Capacity 27,000 kg(59,524 lb)

 Wheel Base
 3,100 mm(122 in)

 Length
 5,405 mm(213 in)

 Width
 2,505 mm(99 in)

 Machine Condition
 Condition GOOD \*\*\*

Machine Features 4 wheels 2 wheel drive