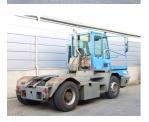

## Terberg YT182 2007

Balling, Denmark

## onQ-66058

TOWING TRACTORS - TERMINAL TRACTORS

USED - SALE

Date Listed17 Dec 2024Reference65728Machine Hours15660Power TypeDiesel

Fifth Wheel Lifting Capacity 27,000 kg(59,524 lb)

 Wheel Base
 3,100 mm(122 in)

 Length
 5,405 mm(213 in)

 Width
 2,505 mm(99 in)

 Machine Condition
 Condition GOOD \*\*\*

Machine Features 4 wheels 2 wheel drive