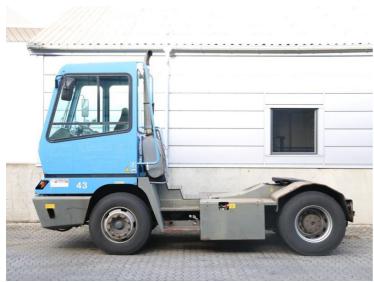

## Terberg YT182 2007

Balling, Denmark

## onQ-66058

TOWING TRACTORS - TERMINAL TRACTORS

USED - SALE

Date Listed17 Dec 2024Reference65728Machine Hours15660Power TypeDiesel

Fifth Wheel Lifting Capacity 27,000 kg(59,524 lb)

 Wheel Base
 3,100 mm(122 in)

 Length
 5,405 mm(213 in)

 Width
 2,505 mm(99 in)

 Machine Condition
 Condition GOOD \*\*\*

Machine Features 4 wheels 2 wheel drive