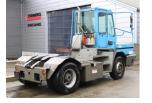

### Terberg YT182 2011 Balling, Denmark onQ-66061

TOWING TRACTORS - TERMINAL TRACTORS

| USED - SALE                     |                           |
|---------------------------------|---------------------------|
| Date Listed                     | 17 Dec 2024               |
| Reference                       | 65731                     |
| Machine Hours                   | 15593                     |
| Power Type                      | Diesel                    |
| Fifth Wheel Lifting<br>Capacity | 30,000 kg(66,138 lb)      |
| Wheel Base                      | 3,100 mm(122 in)          |
| Length                          | 5,405 mm(213 in)          |
| Width                           | 2,505 mm(99 in)           |
| Machine Condition               | Condition GOOD ***        |
| Machine Features                | 4 wheels<br>2 wheel drive |