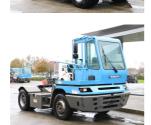

### Terberg YT182 2011 Balling, Denmark onQ-66061

TOWING TRACTORS - TERMINAL TRACTORS

| USED - SALE                     |                           |
|---------------------------------|---------------------------|
| Date Listed                     | 17 Dec 2024               |
| Reference                       | 65731                     |
| Machine Hours                   | 15593                     |
| Power Type                      | Diesel                    |
| Fifth Wheel Lifting<br>Capacity | 30,000 kg(66,138 lb)      |
| Wheel Base                      | 3,100 mm(122 in)          |
| Length                          | 5,405 mm(213 in)          |
| Width                           | 2,505 mm(99 in)           |
| Machine Condition               | Condition GOOD ***        |
| Machine Features                | 4 wheels<br>2 wheel drive |