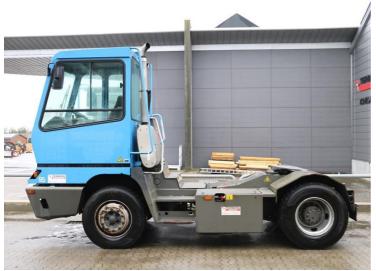

### Terberg YT182 2011 Balling, Denmark onQ-66061

TOWING TRACTORS - TERMINAL TRACTORS

| USED - SALE                     |                           |
|---------------------------------|---------------------------|
| Date Listed                     | 17 Dec 2024               |
| Reference                       | 65731                     |
| Machine Hours                   | 15593                     |
| Power Type                      | Diesel                    |
| Fifth Wheel Lifting<br>Capacity | 30,000 kg(66,138 lb)      |
| Wheel Base                      | 3,100 mm(122 in)          |
| Length                          | 5,405 mm(213 in)          |
| Width                           | 2,505 mm(99 in)           |
| Machine Condition               | Condition GOOD ***        |
| Machine Features                | 4 wheels<br>2 wheel drive |