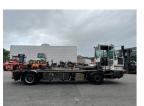

## **NC NIELSEN**

Lars Vernegaard

Balling, Denmark

E. lv@nc-nielsen.dk, Ph. +45 99 83 83 83

Terberg BC182 2014

Balling, Denmark

## onQ-66065

TOWING TRACTORS - TERMINAL TRACTORS USED - SALE

Date Listed17 Dec 2024Reference69123Machine Hours18611Power TypeDiesel

 Fifth Wheel Lifting Capacity
 25,000 kg(55,115 lb)

 Weight
 9,560 kg(21,076 lb)

 Wheel Base
 4,900 mm(193 in)

 Length
 8,780 mm(346 in)

 Width
 2,505 mm(99 in)

 Machine Condition
 Condition GOOD \*\*\*

Machine Features 4 wheels 2 wheel drive Stage V Compliant