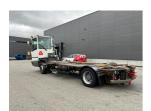

## **NC NIELSEN**

Lars Vernegaard

Balling, Denmark

E. lv@nc-nielsen.dk, Ph. +45 99 83 83 83

Terberg BC182 2014

Balling, Denmark

## onQ-66065

TOWING TRACTORS - TERMINAL TRACTORS USED - SALE

Date Listed17 Dec 2024Reference69123Machine Hours18611Power TypeDiesel

 Fifth Wheel Lifting Capacity
 25,000 kg(55,115 lb)

 Weight
 9,560 kg(21,076 lb)

 Wheel Base
 4,900 mm(193 in)

 Length
 8,780 mm(346 in)

 Width
 2,505 mm(99 in)

 Machine Condition
 Condition GOOD \*\*\*

Machine Features 4 wheels 2 wheel drive Stage V Compliant