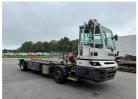

## **NC NIELSEN**

Lars Vernegaard

Balling, Denmark

E. lv@nc-nielsen.dk, Ph. +45 99 83 83 83

Terberg BC182 2014

Balling, Denmark

## onQ-66065

TOWING TRACTORS - TERMINAL TRACTORS USED - SALE

Date Listed17 Dec 2024Reference69123Machine Hours18611Power TypeDiesel

 Fifth Wheel Lifting Capacity
 25,000 kg(55,115 lb)

 Weight
 9,560 kg(21,076 lb)

 Wheel Base
 4,900 mm(193 in)

 Length
 8,780 mm(346 in)

 Width
 2,505 mm(99 in)

 Machine Condition
 Condition GOOD \*\*\*

Machine Features 4 wheels 2 wheel drive Stage V Compliant