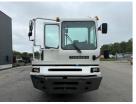

## **NC NIELSEN**

Lars Vernegaard

Balling, Denmark

E. lv@nc-nielsen.dk, Ph. +45 99 83 83 83

Terberg BC182 2014

Balling, Denmark

## onQ-66065

TOWING TRACTORS - TERMINAL TRACTORS USED - SALE

Date Listed17 Dec 2024Reference69123Machine Hours18611Power TypeDiesel

 Fifth Wheel Lifting Capacity
 25,000 kg(55,115 lb)

 Weight
 9,560 kg(21,076 lb)

 Wheel Base
 4,900 mm(193 in)

 Length
 8,780 mm(346 in)

 Width
 2,505 mm(99 in)

 Machine Condition
 Condition GOOD \*\*\*

Machine Features 4 wheels 2 wheel drive Stage V Compliant