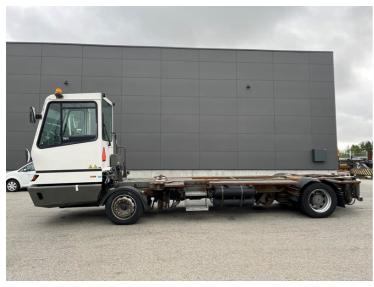

## **NC NIELSEN**

Lars Vernegaard

Balling, Denmark

E. lv@nc-nielsen.dk, Ph. +45 99 83 83 83

Terberg BC182 2014

Balling, Denmark

## onQ-66065

TOWING TRACTORS - TERMINAL TRACTORS USED - SALE

Date Listed17 Dec 2024Reference69123Machine Hours18611Power TypeDiesel

 Fifth Wheel Lifting Capacity
 25,000 kg(55,115 lb)

 Weight
 9,560 kg(21,076 lb)

 Wheel Base
 4,900 mm(193 in)

 Length
 8,780 mm(346 in)

 Width
 2,505 mm(99 in)

 Machine Condition
 Condition GOOD \*\*\*

Machine Features 4 wheels 2 wheel drive Stage V Compliant