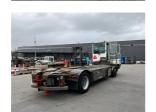

## **NC NIELSEN**

Lars Vernegaard

Balling, Denmark

E. lv@nc-nielsen.dk, Ph. +45 99 83 83 83

Terberg BC182 2014

Balling, Denmark

## onQ-66065

TOWING TRACTORS - TERMINAL TRACTORS USED - SALE

Date Listed17 Dec 2024Reference69123Machine Hours18611Power TypeDiesel

 Fifth Wheel Lifting Capacity
 25,000 kg(55,115 lb)

 Weight
 9,560 kg(21,076 lb)

 Wheel Base
 4,900 mm(193 in)

 Length
 8,780 mm(346 in)

 Width
 2,505 mm(99 in)

 Machine Condition
 Condition GOOD \*\*\*

Machine Features 4 wheels 2 wheel drive Stage V Compliant